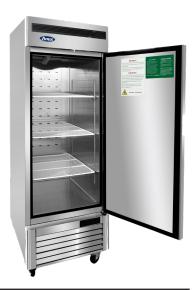

#### **Star Features**

- Quality construction
- Digital controller
- Fully automatic defrost
- Doors stay open at 90°
- 3 shelves as standard
- Castors as standard
- Push fit door seal
- Quality compressor
- Adjustable GN 3⁄4 shelves
- Fully ventilated interior
- Auto closing door
- 10 GN 3⁄4 shelf capacity
- Operational ambient 5° to 43°C

# **TECHNICAL SPECIFICATION**

| DIMENSIONS    | W685 x D800 x H2135   |
|---------------|-----------------------|
| CAPACITY      | 610 Lt Gross          |
| TEMPERATURE   | -17°C to -22°C        |
| DOORS         | 1                     |
| SHELVES       | 3                     |
| REFRIGERANT   | R290                  |
| COMPRESSOR    | 5/8 H.P.              |
| AMBIENT TEMP  | 43°C                  |
| CONTROLLER    | Digital               |
| COOLONG TYPE  | VENTILATED            |
| AMPS          | 3.0                   |
| POWER         | 520 Watts ( Plug-in ) |
| SHIP WEIGH    | 147 Kg                |
| ENERGY RATING | С                     |