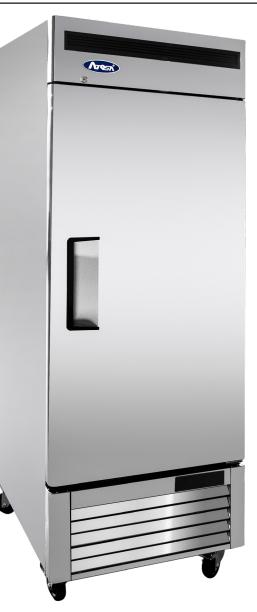

# Bottom Mount Freezer

#### **Star Features**

- Quality construction
- Digital controller
- Fully automatic defrost
- Doors stay open at 90°
- 3 shelves as standard
- Castors as standard
- Push fit door seal
- Quality compressor
- Adjustable GN 3⁄4 shelves
- Fully ventilated interior
- Auto closing door
- 10 GN 3⁄4 shelf capacity
- Operational ambient 5° to 43°C

# **TECHNICAL SPECIFICATION**

| DIMENSIONS    | W685 x D800 x H2135   |
|---------------|-----------------------|
| CAPACITY      | 610 Lt Gross          |
| TEMPERATURE   | -17°C to -22°C        |
| DOORS         | 1                     |
| SHELVES       | 3                     |
| REFRIGERANT   | R290                  |
| COMPRESSOR    | 5/8 H.P.              |
| AMBIENT TEMP  | 43°C                  |
| CONTROLLER    | Digital               |
| COOLONG TYPE  | VENTILATED            |
| AMPS          | 3.0                   |
| POWER         | 520 Watts ( Plug-in ) |
| SHIP WEIGH    | 147 Kg                |
| ENERGY RATING | С                     |

## **MBF8181GR**