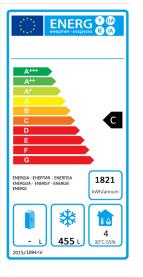

# **TECHNICAL SPECIFICATION**

| DIMENSIONS    | W685 x D800 x H2135   |
|---------------|-----------------------|
| CAPACITY      | 610 Lt Gross          |
| TEMPERATURE   | -17°C to -22°C        |
| DOORS         | 1                     |
| SHELVES       | 3                     |
| REFRIGERANT   | R290                  |
| COMPRESSOR    | 5/8 H.P.              |
| AMBIENT TEMP  | 43°C                  |
| CONTROLLER    | Digital               |
| COOLONG TYPE  | VENTILATED            |
| AMPS          | 3.0                   |
| POWER         | 520 Watts ( Plug-in ) |
| SHIP WEIGH    | 147 Kg                |
| ENERGY RATING | С                     |