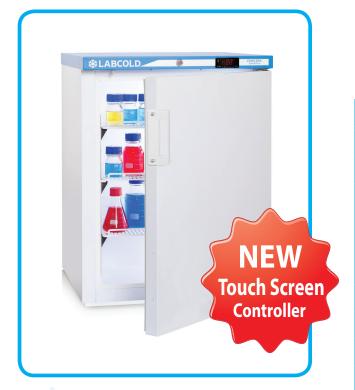

The **Labcold** Sparkfree range is engineered to store flammable materials safely with no sources of ignition inside the chambers. Anything that could cause a spark is located outside of the chamber.

## Warning: Do not store open containers of volatile substances in this freezer.

For extra security all sparkfree models are fitted with a built in lock and digital temperature display. The display features high and low audio and visual temperature alarms as standard in addition to a door open alarm.