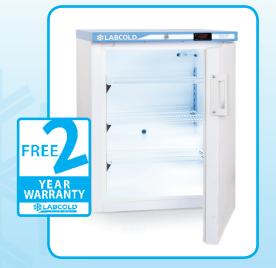

## RLVF0417 Sparkfree Freezer

| Part Number                    | RLVF0417                                                  |
|--------------------------------|-----------------------------------------------------------|
| Capacity (Litres)              | 124                                                       |
| Style                          | Under Bench                                               |
| Exterior Dimensions<br>(HxWxD) | 835 x 600 x 600mm                                         |
| Interior Dimensions<br>(HxWxD) | 680 x 460 x 410mm                                         |
| Weight                         | 45kg                                                      |
| Energy Consumption             | 0.8kWh/24hr                                               |
| <b>Operating Temperature</b>   | -18°C to -25°C                                            |
| Factory Set Point              | -20°C                                                     |
| Interior Construction          | Powder Coated Steel                                       |
| Exterior Construction          | Powder Coated Steel                                       |
| Door Style                     | Self Closing                                              |
| Door Hinging                   | Right (can be<br>reversed please ask<br>at time of order) |
| Shelves                        | 3                                                         |
| Shelf Dimensions (w x d)       | 2 of 460 x407mm<br>1 of 460 x 240mm                       |
| Door Lock                      | $\checkmark$                                              |
| Door Open Alarm                | $\checkmark$                                              |
| Feet                           | 4                                                         |
| Temperature Display            | $\checkmark$                                              |
| High Temperature Alarm         | $\checkmark$                                              |
| Low Temperature Alarm          | ✓                                                         |
| Access Port                    | $\checkmark$                                              |
| Manual Defrost                 | $\checkmark$                                              |
| Eco Friendly Refrigerant       | $\checkmark$                                              |
| 2 Year Warranty (UK only)      | $\checkmark$                                              |