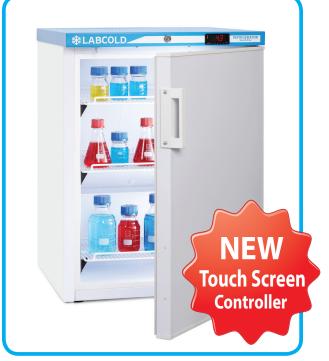

The **Labcold** Sparkfree range is engineered to store flammable materials safely with no sources of ignition inside the chambers. Anything that could cause a spark is located outside of the chamber.

## Warning: Do not store open containers of volatile substances in this fridge.

For extra security all sparkfree models are fitted with a built in lock and digital temperature display. The display features high and low audio and visual temperature alarms as standard in addition to a door open alarm.

## RLPR0517 Sparkfree Refrigerator

| Part Number                    | RLPR0517                                                  |
|--------------------------------|-----------------------------------------------------------|
| Capacity (Litres)              | 150                                                       |
| Style                          | Under Bench                                               |
| Exterior Dimensions<br>(HxWxD) | 835 x 600 x 600mm                                         |
| Interior Dimensions<br>(HxWxD) | 690 x 480 x 410mm                                         |
| Weight                         | 45kg                                                      |
| Energy Consumption             | 1.1kWh/24hr                                               |
| Operating Temperature          | +0°C to +10°C                                             |
| Factory Set Point              | +5°C                                                      |
| Interior Construction          | <b>Powder Coated Steel</b>                                |
| <b>Exterior Construction</b>   | Powder Coated Steel                                       |
| Door Style                     | Self Closing                                              |
| Door Hinging                   | Right (can be<br>reversed please ask<br>at time of order) |
| Door Lock                      | ✓                                                         |
| Shelves                        | 3                                                         |
| Shelf dimension (WxD)          | 2 x 475 x 385mm<br>1 x 475 x 245mm                        |
| Spare shelves available        | ✓                                                         |
| Feet                           | 4                                                         |
| Temperature Display            | ✓                                                         |
| High Temperature Alarm         | ✓                                                         |
| Low Temperature Alarm          | ✓                                                         |
| Door Open Alarm                | ✓                                                         |
| Access Port                    | √                                                         |
| Off Cycle Auto Defrost         | ✓                                                         |
| Eco Friendly Refrigerant       | √                                                         |
| 2 Year Warranty (UK only)      | <b>√</b>                                                  |