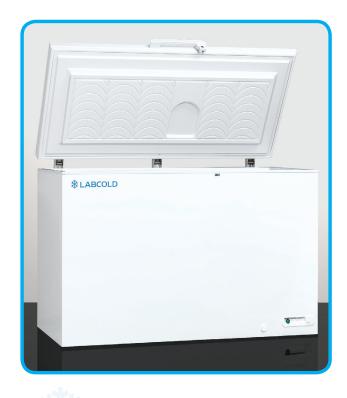

The **Labcold** Sparkfree range is engineered to store flammable materials safely with no sources of ignition inside the chambers. Anything that could cause a spark is located outside of the chamber.

Warning: Do not store open containers of volatile substances in this freezer.

Did you know that 25% of chemical accidents are caused by improper storage?

Source: US Chemical Safety and Laboratory Investigation Board

Designed specifically for laboratory safety with a sparkfree interior and factory fitted with a door lock for optimum security. This model comes with 2 storage baskets to assist with organisation and storage. Please ask at time of order for additional baskets. This chest freezer has manual defrost for greater operator control.

## RLCF1520 Sparkfree Chest Freezer

| Part Number                    | RLCF1520                                 |
|--------------------------------|------------------------------------------|
| Capacity (Litres)              | 447                                      |
| Style                          | Chest Freezer                            |
| Exterior Dimensions<br>(HxWxD) | 860 x 1300 x 730mm<br>(Including Handle) |
| Interior Dimensions<br>(HxWxD) | 720 x 1180 x 530mm                       |
| Weight                         | 68kg                                     |
| Energy Consumption             | 1.52kWh/24hr                             |
| Operating Temperature          | -18°C to -25°C                           |
| Factory Set Point              | -20°C                                    |
| Interior Construction          | Aluminium                                |
| <b>Exterior Construction</b>   | White Enamel                             |
| Lid Style                      | Solid                                    |
| Door Lock                      | ✓                                        |
| Baskets                        | 2                                        |
| Basket Dimension<br>(HxWxD)    | 200 x 250 x 500mm                        |
| Feet                           | 4 (adjustable)                           |
| High Temperature Alarm         | Visual                                   |
| Manual Defrost                 | √                                        |
| Eco Friendly Refrigerant       | √                                        |