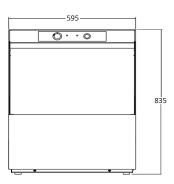

| TECHNICAL SPECIFICATION |                      |
|-------------------------|----------------------|
| Model                   | K500E                |
| Dimensions              | W595 x D600 x H835   |
| Cycle Time              | 2 mins               |
| Wash Temp               | 60°C                 |
| Rinse Temp              | 85°C                 |
| Water Consumption       | 2.7 Lt / cycle       |
| Glass/Plates Opening    | 300 mm Clearance     |
| Rinse Tank Capacity     | 7 Lt                 |
| Wash Tank Capacity      | 27 Lt                |
| Wash Pump               | 600 Watt             |
| Boiler Heater           | 2.8 Kw               |
| Wash Tank Heater        | 2 Kw                 |
| Total Power             | 3.4 Kw (20 Amp) 1 Ph |
| Basket Size (2)         | 500 x 500 mm         |
| Water Connection        | 3/4"                 |
| Waste Connection        | 30 mm                |
| Nett Weight             | 52.2 Kg              |
| Packing Dimensions      | W740 x D650 x H1020  |
| Packed Weight           | 60.2 Kg              |