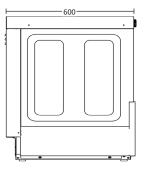

| TECHNICAL SPECIFICATION |                      |
|-------------------------|----------------------|
| Model                   | K500E                |
| Dimensions              | W595 x D600 x H835   |
| Cycle Time              | 2 mins               |
| Wash Temp               | 60°C                 |
| Rinse Temp              | 85°C                 |
| Water Consumption       | 2.7 Lt / cycle       |
| Glass/Plates Opening    | 300 mm Clearance     |
| Rinse Tank Capacity     | 7 Lt                 |
| Wash Tank Capacity      | 27 Lt                |
| Wash Pump               | 600 Watt             |
| Boiler Heater           | 2.8 Kw               |
| Wash Tank Heater        | 2 Kw                 |
| Total Power             | 3.4 Kw (20 Amp) 1 Ph |
| Basket Size (2)         | 500 x 500 mm         |
| Water Connection        | 3/4"                 |
| Waste Connection        | 30 mm                |
| Nett Weight             | 52.2 Kg              |
| Packing Dimensions      | W740 x D650 x H1020  |
| Packed Weight           | 60.2 Kg              |