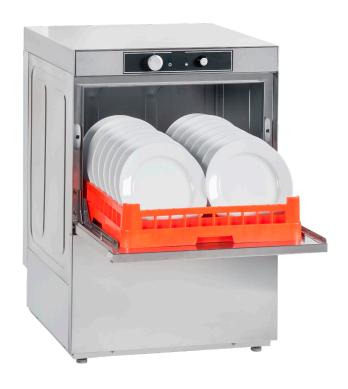

## Description

Commercial front load washer for dish or glassware, with excellent wash results. A host of great standard features built-in. Hygienic and labour saving.

## **Star Features**

- \* Quick efficient wash cycle
- \* Stainless steel wash arms
- \* European manufactured
- \* Full size 500mm x 500mm basket
- \* Completely automatic operation
- \* Non-return water valve
- \* Safety thermostat
- \* Gravity empty
- \* Rinse pump included
- Energy efficient