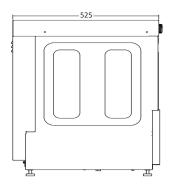

| TECHNICAL SPECIFICATION |                    |
|-------------------------|--------------------|
| Model                   | K400E              |
| Dimensions              | W470 x D525 x H720 |
| Cycle Time              | 2 mins             |
| Wash Temp               | 60°C               |
| Rinse Temp              | 85°C               |
| Water Consumption       | 2.5 Lt / cycle     |
| Glassware Opening       | 270 mm             |
| Rinse Tank Capacity     | 5 Lt               |
| Wash Tank Capacity      | 15 Lt              |
| Wash Pump               | 300 Watt           |
| Boiler Heater           | 2.4 Kw             |
| Wash Tank Heater        | 2 Kw               |
| Power                   | 2.7 Kw (Plug-in)   |
| Basket Size (2)         | 400 x 400 mm       |
| Water Connection        | 3/4"               |
| Waste Connection        | 30 mm              |
| Nett Weight             | 34.9 Kg            |
| Packing Dimensions      | W570 x D720 x H870 |
| Packed Weight           | 41.2 Kg            |