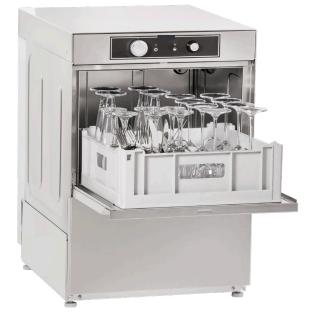

## Description

Professional glasswasher for all day use. Automatically washes up to 30 racks per hour on a fast two minute cycle.

Energy saving machine that will cope with busy demand in bars, hotels and restaurants.

## **Star Features**

- ★ Easy to use, simple controls
- \* Completely automatic operation
- \* Built-in rinse aid dispenser
- \* Fast wash cycle
- ✤ Stainless steel construction
- \* European manufactured
- \* Non-return water valve
- ✤ Easy to clean
- \* Gravity empty