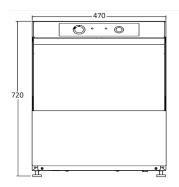

| TECHNICAL SPECIFICATION |                    |
|-------------------------|--------------------|
| Model                   | K400E              |
| Dimensions              | W470 x D525 x H720 |
| Cycle Time              | 2 mins             |
| Wash Temp               | 60°C               |
| Rinse Temp              | 85°C               |
| Water Consumption       | 2.5 Lt / cycle     |
| Glassware Opening       | 270 mm             |
| Rinse Tank Capacity     | 5 Lt               |
| Wash Tank Capacity      | 15 Lt              |
| Wash Pump               | 300 Watt           |
| Boiler Heater           | 2.4 Kw             |
| Wash Tank Heater        | 2 Kw               |
| Power                   | 2.7 Kw (Plug-in)   |
| Basket Size (2)         | 400 x 400 mm       |
| Water Connection        | 3/4"               |
| Waste Connection        | 30 mm              |
| Nett Weight             | 34.9 Kg            |
| Packing Dimensions      | W570 x D720 x H870 |
| Packed Weight           | 41.2 Kg            |