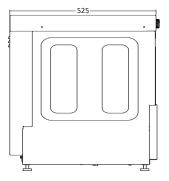

| TECHNICAL SPECIFICATION |                    |
|-------------------------|--------------------|
| Model                   | K400 MAX           |
| Dimensions              | W470 x D525 x H720 |
| Cycle Time              | 2 mins             |
| Wash Temp               | 60°C               |
| Rinse Temp              | 85°C               |
| Water Consumption       | 2.5 Lt / cycle     |
| Glassware Opening       | 270 mm Clearance   |
| Rinse Tank Capacity     | 5 Lt               |
| Wash Tank Capacity      | 15 Lt              |
| Wash Pump               | 300 Watt           |
| Boiler Heater           | 2.4 Kw             |
| Wash Tank Heater        | 2 Kw               |
| Power                   | 2.7Kw (Plug-in)    |
| Basket Size (2)         | 400 x 400 mm       |
| Water Connection        | 3/4"               |
| Waste Connection        | 25 mm              |
| Nett Weight             | 36 Kg              |
| Packing Dimensions      | W570 x D720 x H870 |
| Packed Weight           | 42.7 Kg            |