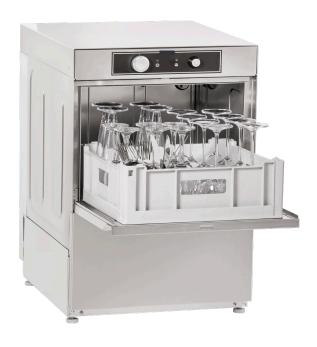

## **K400 MAX**

## Glasswasher

## **Description**

K400 MAX is a highly specced glasswasher with built in drain pump, detergent and rinse aid pumps.

Economic and seamless operation that includes great performance for every day cleaning of glassware, cups and saucers.

## **Star Features**

- \* Completely automatic operation
- \* Built-in detergent and rinse pumps
- \* Drain pump
- \* Fast hygienic wash cycle
- \* Stainless construction
- \* Double walled door
- \* Rotating wash and rinse arms
- \* Non-return water valve