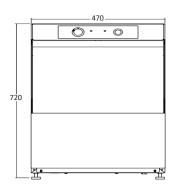

| TECHNICAL SPECIFICATION |                    |
|-------------------------|--------------------|
| Model                   | K400 MAX           |
| Dimensions              | W470 x D525 x H720 |
| Cycle Time              | 2 mins             |
| Wash Temp               | 60°C               |
| Rinse Temp              | 85°C               |
| Water Consumption       | 2.5 Lt / cycle     |
| Glassware Opening       | 270 mm Clearance   |
| Rinse Tank Capacity     | 5 Lt               |
| Wash Tank Capacity      | 15 Lt              |
| Wash Pump               | 300 Watt           |
| Boiler Heater           | 2.4 Kw             |
| Wash Tank Heater        | 2 Kw               |
| Power                   | 2.7Kw (Plug-in)    |
| Basket Size (2)         | 400 x 400 mm       |
| Water Connection        | 3/4"               |
| Waste Connection        | 25 mm              |
| Nett Weight             | 36 Kg              |
| Packing Dimensions      | W570 x D720 x H870 |
| Packed Weight           | 42.7 Kg            |