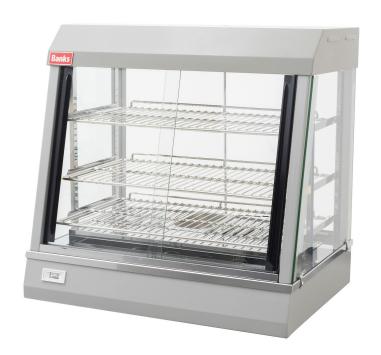

## HD660 Heated Display

## **Description**

Counter top heated display cabinet with humidity control. Ideal for holding all hot foods with access front or rear through convenient sliding doors.

## **Special Features**

- ✓ Luxury design
- ✓ Stainless base
- ▼ Rear doors access
- ✓ 4 sided display
- ✓ Gastronorm interior
- Mainted metal exterior
- ✓ Safe hot food display
- ✓ Humidity container
- ✓ 3 Adjustable shelves
- **▼** Top light box with switch
- ▼ Front temp display