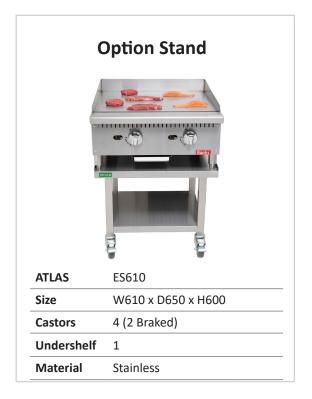

#### Description

Heavy duty gas counter top griddle fry top. Ideal for meats, eggs, pancakes and much more. Strong durable construction. U-Shaped fast heating burners for greater efficiency.

## **Special Features**

- **M** Twin controls
- **M** Two burners
- Manual ignition
- Smooth steel
- **Flat** surface
- Variable thermostat
- Very strong
- **M** Adjustable feet
- **☑** Large grease tray
- Very easy to clean