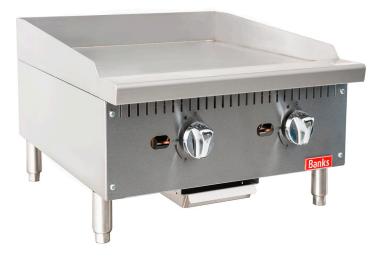

#### Description

Heavy duty gas counter top griddle fry top. Ideal for meats, eggs, pancakes and much more. Strong durable construction. U-Shaped fast heating burners for greater efficiency.

## **Special Features**

- **M** Twin controls
- **M** Two burners
- Manual ignition
- Smooth steel
- **Flat** surface
- Variable thermostat
- Very strong
- **M** Adjustable feet
- **☑** Large grease tray
- Very easy to clean

## **Technical Specification**

| DIMENSIONS  | W610 x D700 x H322 |
|-------------|--------------------|
| BURNERS     | 2                  |
| CAPACITY    | Connect 1/2" GAS   |
| POWER       | 12.4 Kw GAS        |
| NETT WEIGHT | 121 Kg             |