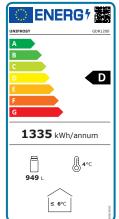

3.65Kw 24Hr.

# **Technical Specfication**

| Model                     | GDR1200              |
|---------------------------|----------------------|
| GTIN No.                  |                      |
| Dimensions                | W1205 x D730 x H2072 |
| Temperature Range         | -I°C to +6°C         |
| Optimum Storage           | 4 °C                 |
| <b>Energy Consumption</b> | 3.65Kw/24Hr          |
| Energy Class              | D                    |
| EEI                       | 40.5                 |
| Gros Volume               | 949 Litres           |
| Refrigerant               | R290 (120g)          |
| Compressor                | HANGUANG FN90M       |
| Power                     | 13 Amp Plug          |
| Nett Weight               | 177Kg                |
| Packed Weight             | 199Kg                |