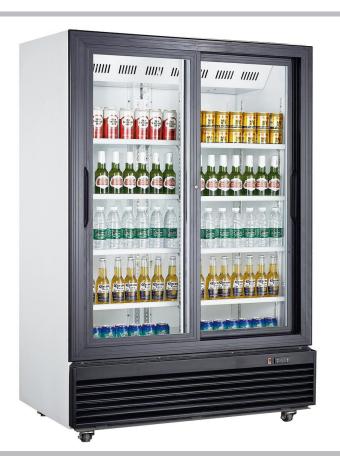

## **Description**

Generous display two door upright merchandise fridge has black framed hinged doors with good visibility for produce. There is a large top canopy area for graphics with lighting. The fridge is ideal for both food and drink display. Ideal for shops, convenience stores and off licences.

### Star Features

- Fan assisted cooling
- Strong compressor
- 6 Adjustable shelves
- Door locks
- Double glazed doors
- Vertical interior lighting
- Castors included
- Temperature display
- Self closing doors
- Light canopy with switch