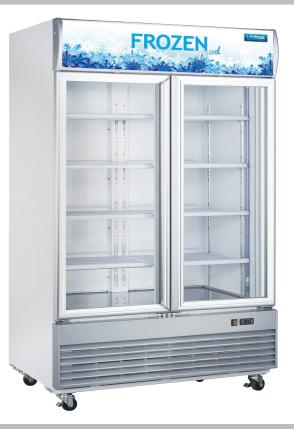

## GDF1200 Large Double Door Display Freezer

## Description

Heavy duty retail two door display frozen food merchandiser. Excellent for showing frozen packaged produce with its high visibility doors. The top canopy is perfect for showcasing graphics. The cabinet has super interior, LED lighting, adjustable shelves and a fully ventilated refrigeration system.

## **Star Features**

- Fully automatic
- Fan cooled interior
- Auto defrost
- LED interior lights
- Digital display controller
- 8 Adjustable shelves
- Castors included
- Very reliable

## **Technical Specfication**

| Model             | GDF1200              |
|-------------------|----------------------|
| Dimensions        | W1200 x D700 x H2120 |
| Temperature Range | -18°C to -22°C       |
| Capacity Gross    | 1000 Litres          |
| Capacity Nett     | 760 Litres           |
| Refrigerant       | R404a                |
| Compressor        | EMBRACO              |
| Power             | 13Amp Plug           |
| Shelves           | 8 shelves            |
| Shipping Weight   | 237Кg                |
|                   |                      |