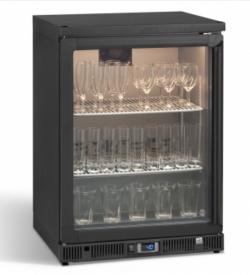

# >GF/100LG

Our GF/100 collection are plug ready, available in four different doors, with either a left or right hinge.

Ideal for both glasses and liquors, its strong and efficient cooling system featuring the award winning +stayclear condenser, means glasses or bottles are frozen within minutes.

Standard features include:

- · Fully automatic defrost, making cleaning easy
- Digital electronic thermostat to manage temperature
- Quick to service exchangeable magnetic gasket
- Two internal shelves
- Environmentally efficient R600a refrigeration
- Adjustable temperature range from -17°C to -10°C
- White LED lighting

## Door Type

Left-hinged glass door