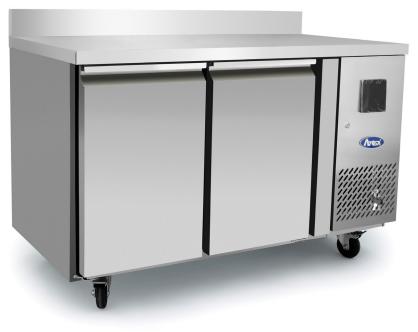

## Two Door GN Counter Fridge

## MODEL EPF 3422GR-BS

## **SPECIAL FEATURES**

- Fully ventilated interior
- High quality stainless steel
- Spring loaded door
- Auto defrost system
- Adjustable shelves
- Slim fit, rear mounted compressor
- Uniform air distribution
- Recessed door handles
- Swivel castors, 2 with brakes
- Energy saving
- Rear splash back

## TECHNICAL SPECIFICATION

| DIMENSIONS     | W1360 x D700 x H840   |
|----------------|-----------------------|
| CAPACITY       | 280 Lt Gross          |
| TEMPERATURE    | -2°C to +5°C          |
| DOORS          | 2                     |
| SHELVES        | 2 GN                  |
| CLIMATE CLASS  | 5                     |
| REFRIGERANT    | R600a                 |
| COMPRESSOR     | EMBRACO               |
| COOLING SYSTEM | Ventilated            |
| CONTROLLER     | Digital               |
| CASTORS        | 4, 2 With Brakes      |
| POWER          | Plug - in (250 watts) |
| NETT WEIGHT    | 95 Kg                 |
| SHIP WEIGHT    | 122 Kg                |