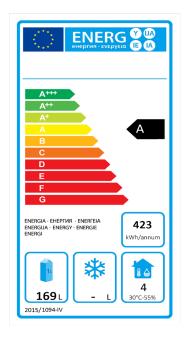

## TECHNICAL SPECIFICATION

| DIMENSIONS     | W1360 x D700 x H840   |
|----------------|-----------------------|
| CAPACITY       | 280 Lt Gross          |
| TEMPERATURE    | -2°C to +5°C          |
| DOORS          | 2                     |
| SHELVES        | 2 GN                  |
| CLIMATE CLASS  | 5                     |
| REFRIGERANT    | R600a                 |
| COMPRESSOR     | EMBRACO               |
| COOLING SYSTEM | Ventilated            |
| CONTROLLER     | Digital               |
| CASTORS        | 4, 2 With Brakes      |
| POWER          | Plug - in (250 watts) |
| NETT WEIGHT    | 95 Kg                 |
| SHIP WEIGHT    | 122 Kg                |