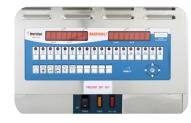

## **EPF-14 Professional Hi-Output Freestanding Electric Fryer**



## **Description**

Heavy Duty hi-output twin basket commercial fryer. Professional and convenient deep fat frying. Delivers perfectly uniformed fried food. Simple, accurate, preset control for every batch.

**Fasttron Control Panel** 

## **Special Features**

- ✓ Very fast recovery
- ✓ Stainless construction
- **▼** Low maintenance
- ✓ 2 Baskets included
- ✓ Large oil drain off
- **✓** Cold zone 120°C Oil temp
- **▼** Space saving
- **▼** Tank lid included
- **▼** Front levelling feet
- **▼** Rear castors









## **Technical Specification**

| DIMENSIONS  | W434 x D888 x   |
|-------------|-----------------|
|             | H865/1156       |
| TEMPERATURE | 60°C to 190°C   |
| CAPACITY    | 21 Litre Oil    |
| POWER       | 14 Kw (3 phase) |
| NETT WEIGHT | 79 Kg           |
| SHIP WEIGHT | 88 Kg           |
| GTIN No     | 5391538051943   |