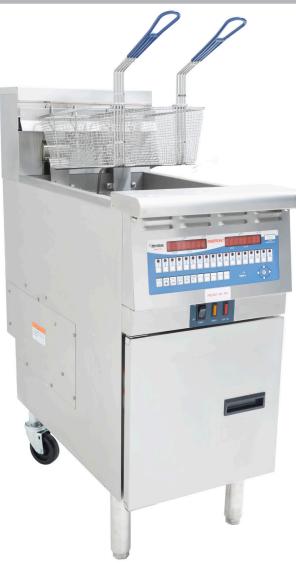

## **EPF-14 Professional Hi-Output Freestanding Electric Fryer**

## **Description**

Heavy Duty hi-output twin basket commercial fryer. Professional and convenient deep fat frying. Delivers perfectly uniformed fried food. Simple, accurate, preset control for every batch.

## **Special Features**

- ✓ Very fast recovery
- ✓ Stainless construction
- **▼** Low maintenance
- ✓ 2 Baskets included
- ✓ Large oil drain off
- **✓** Cold zone 120°C Oil temp
- **▼** Space saving
- **▼** Tank lid included
- **▼** Front levelling feet
- **▼** Rear castors