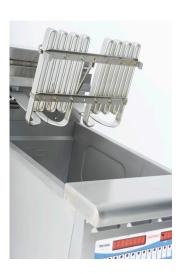

## **Special Features**

- ✓ Very fast recovery
- ✓ Stainless construction
- **▼** Low maintenance
- ✓ 2 Baskets included
- ✓ Large oil drain off
- **✓** Cold zone 120°C Oil temp
- **▼** Space saving
- **▼** Tank lid included
- **▼** Front levelling feet
- **▼** Rear castors