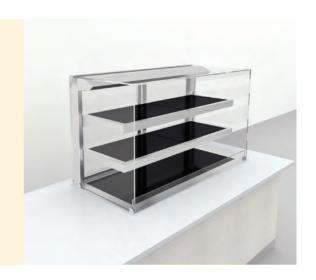

## Display case with glass-ceramic top and shelves - squared

- ► Stainless steel top AISI 304, th. 12/10
- Flush-mounted ceran hotplate with the stainless steel top for a better cleaning
- ▶ Wire heating elements in the whole surface for a better heating efficiency
- ► Glass-ceramic heating shelves
- ► Halogen lamps
- ► Each glass-ceramic hot plate is controlled independently through a programmable digital thermostat