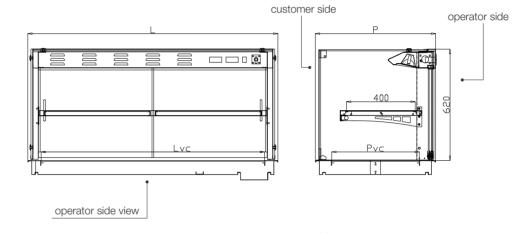

## Display case with glass-ceramic top and shelves - squared

- ► Stainless steel top AISI 304, th. 12/10
- Flush-mounted ceran hotplate with the stainless steel top for a better cleaning
- ▶ Wire heating elements in the whole surface for a better heating efficiency
- ► Glass-ceramic heating shelves
- ► Halogen lamps
- ► Each glass-ceramic hot plate is controlled independently through a programmable digital thermostat



## One glassceramic shelf



## Two glassceramic shelves



|                                         | 2 GN1/1   | 3 GN1/1   | 4 GN1/1   | 5 GN1/1   |
|-----------------------------------------|-----------|-----------|-----------|-----------|
| External dimensions [mm] LxP            | 800x700   | 1125x700  | 1455x700  | 1780x700  |
| Top dimensions [mm] LvcxPvc             | 650x510   | 960x510   | 1300x510  | 1610x510  |
| Total power [Kw] display case 1 shelf   | 2,1       | 2,7       | 4         | 5,1       |
| Total power [Kw] display case 2 shelves | 3         | 4,1       | 5,2       | 6,5       |
| Max. temperature [C°]                   | +120      | +120      | +120      | +120      |
| Supply voltage (50Hz)                   | 230V 1F+N | 230V 1F+N | 400V 3F+N | 400V 3F+N |