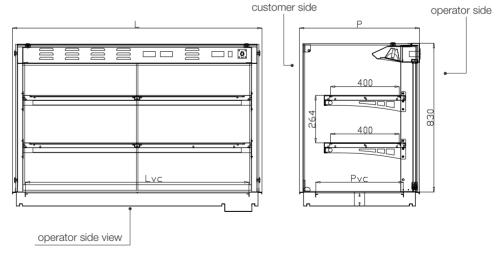

## Two glassceramic shelves

|                                         | 2 GN1/1   | 3 GN1/1   | 4 GN1/1   | 5 GN1/1   |
|-----------------------------------------|-----------|-----------|-----------|-----------|
| External dimensions [mm] LxP            | 800x700   | 1125x700  | 1455x700  | 1780x700  |
| Top dimensions [mm] LvcxPvc             | 650x510   | 960x510   | 1300x510  | 1610x510  |
| Total power [Kw] display case 1 shelf   | 2,1       | 2,7       | 4         | 5,1       |
| Total power [Kw] display case 2 shelves | 3         | 4,1       | 5,2       | 6,5       |
| Max. temperature [C°]                   | +120      | +120      | +120      | +120      |
| Supply voltage (50Hz)                   | 230V 1F+N | 230V 1F+N | 400V 3F+N | 400V 3F+N |