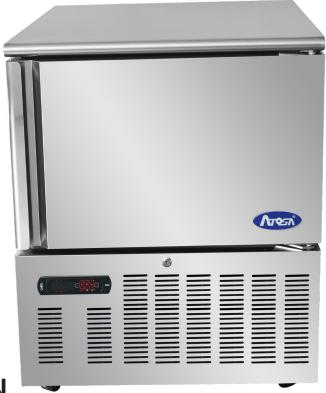

## **Blast Chiller Shock Freeze**

## **Star Features**

- Powerful and reliable
- Internal food probe
- Stainless 304 Construction
- Self closing doors
- Combi chill / freezer
- Blast chill 25 kg
- Shock freeze 15 kg
- Recessed safety door handle
- Magnetic door gasket
- Even temperature chilling
- Holds 5 GN 1/1 pans
- Holds 5 Bakery trays 60 x 40 cm

## **MODEL**

**EBF - 05** 