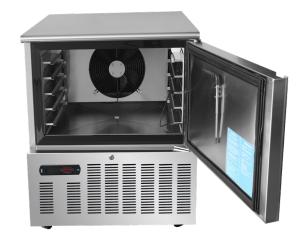

## **Star Features**

- Powerful and reliable
- Internal food probe
- Stainless 304 Construction
- Self closing doors
- Combi chill / freezer
- Blast chill 25 kg
- Shock freeze 15 kg
- Recessed safety door handle
- Magnetic door gasket
- Even temperature chilling
- Holds 5 GN 1/1 pans
- Holds 5 Bakery trays 60 x 40 cm

## **TECHNICAL SPECIFICATION**

| DIMENSIONS      | W750 x D815 x H870    |
|-----------------|-----------------------|
| INTERIOR        | W610 x D420 x H364    |
| BLAST CHILL     | 25 Kg in 90 mins      |
| SHOCK FREEZE    | 15 Kg in 240 mins     |
| COOLING SYSTEM  | Ventilated            |
| TEMPERATURE     | +90°C to -18°C        |
| REFRIGERANT     | R290 (150g)           |
| SHELF POSITIONS | 5                     |
| CASTORS         | 4 (2 with breaks)     |
| INNER SPACE     | 94 Lt                 |
| POWER           | 1300 Watts (6.5 Amps) |
| CONTROLLER      | Carel                 |
| PROBE           | 1                     |
| CLIMATE CLASS   | 4                     |
| CONNECTION      | 13 Amp plug           |
| NETT WEIGH      | 89 Kg                 |
|                 |                       |