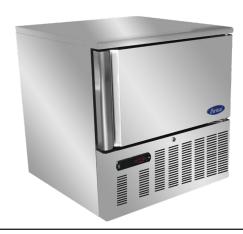

## **Blast Chiller Shock Freeze**

## **Star Features**

- Powerful and reliable
- Internal food probe
- Stainless 304 Construction
- Self closing doors
- Combi chill / freezer
- Blast chill 25 kg
- Shock freeze 15 kg
- Recessed safety door handle
- Magnetic door gasket
- Even temperature chilling
- Holds 5 GN 1/1 pans
- Holds 5 Bakery trays 60 x 40 cm

## **MODEL**

**EBF - 05** 