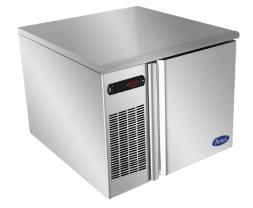

#### **Star Features**

- Powerful and reliable
- Internal food probe
- Stainless 304
- Self closing doors
- Combi chill / freezer
- Blast chill 10 kg
- Shock freeze 5 kg
- Recessed safety door handle
- Magnetic door gasket
- Even temperature chilling
- Holds 3 GN 1/1 pans
- Holds 3 bakery 60 x 40 cm

### **TECHNICAL SPECIFICATION**

| DIMENSIONS     | W755 x D832 x H581      |
|----------------|-------------------------|
| INTERIOR       | W410 x D680 x H256      |
| CAPACITY       | 3 Racks or Pans (74 Lt) |
| BLAST CHILL    | 10 Kg in 90 mins        |
| SHOCK FREEZE   | 5 Kg in 240 mins        |
| DOOR           | 1                       |
| PROBE          | 1                       |
| REFRIGERANT    | R290                    |
| CONTROLLER     | CAREL                   |
| COOLING SYSTEM | Ventilated              |
| CLIMATE CLASS  | 4                       |
| NET WEIGH      | 72 Kg                   |
| SHIP WEIGH     | 97 Kg                   |