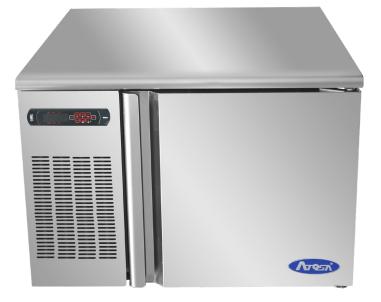

#### **Star Features**

- Powerful and reliable
- Internal food probe
- Stainless 304
- Self closing doors
- Combi chill / freezer
- Blast chill 10 kg
- Shock freeze 5 kg
- Recessed safety door handle
- Magnetic door gasket
- Even temperature chilling
- Holds 3 GN 1/1 pans
- Holds 3 bakery 60 x 40 cm

### **TECHNICAL SPECIFICATION**

| DIMENSIONS     | W755 x D832 x H581      |
|----------------|-------------------------|
| INTERIOR       | W410 x D680 x H256      |
| CAPACITY       | 3 Racks or Pans (74 Lt) |
| BLAST CHILL    | 10 Kg in 90 mins        |
| SHOCK FREEZE   | 5 Kg in 240 mins        |
| DOOR           | 1                       |
| PROBE          | 1                       |
| REFRIGERANT    | R290                    |
| CONTROLLER     | CAREL                   |
| COOLING SYSTEM | Ventilated              |
| CLIMATE CLASS  | 4                       |
| NET WEIGH      | 72 Kg                   |
| SHIP WEIGH     | 97 Kg                   |