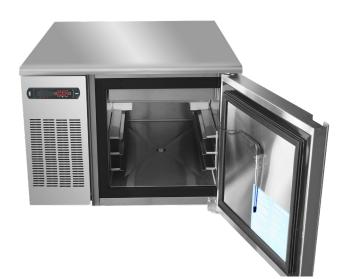

#### **Star Features**

- Powerful and reliable
- Internal food probe
- Stainless 304
- Self closing doors
- Combi chill / freezer
- Blast chill 10 kg
- Shock freeze 5 kg
- Recessed safety door handle
- Magnetic door gasket
- Even temperature chilling
- Holds 3 GN 1/1 pans
- Holds 3 bakery 60 x 40 cm

### **TECHNICAL SPECIFICATION**

| DIMENSIONS     | W755 x D832 x H581      |
|----------------|-------------------------|
| INTERIOR       | W410 x D680 x H256      |
| CAPACITY       | 3 Racks or Pans (74 Lt) |
| BLAST CHILL    | 10 Kg in 90 mins        |
| SHOCK FREEZE   | 5 Kg in 240 mins        |
| DOOR           | 1                       |
| PROBE          | 1                       |
| REFRIGERANT    | R290                    |
| CONTROLLER     | CAREL                   |
| COOLING SYSTEM | Ventilated              |
| CLIMATE CLASS  | 4                       |
| NET WEIGH      | 72 Kg                   |
| SHIP WEIGH     | 97 Kg                   |