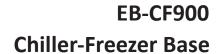

## **Description**

Highly accessible frozen or chilled food coveniently located under cooking or other equipment. Time saving innovative refrigeration. Also can be a base for combi ovens.

## **Star Features**

- Very effective use of space
- GN size interior
- Two holding temperature options
- 304 Stainless construction
- Energy saving compressor
- Holds up to 150 mm deep GN Pans
- Swivel castors included
- Pans not included
- Easy clean pull out condenser filter

## **Technical Specfication**

| Model             | EB-CF900                    |
|-------------------|-----------------------------|
| Dimensions        | W905 x D700 x H605          |
| Temperature Range | -22°C up to +4°C            |
| Capacity Nett     | 78 Litres (2 GN1/1 x 150mm) |
| Refrigerant       | R290 70gr                   |
| Compressor        | EMBRACO EMT2121U            |
| Power             | 13 Amp Plug-in              |
| Nett Weight       | 68.8Kg                      |
| Shipping Weight   | 82.6Kg                      |
| Shipping Carton   | W975 x D760 x H720          |
|                   |                             |