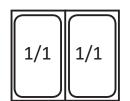

## **Star Features**

- Very effective use of space
- GN size interior
- Two holding temperature options
- 304 Stainless construction
- Energy saving compressor
- Holds up to 150 mm deep GN Pans
- Swivel castors included
- Pans not included
- Easy clean pull out condenser filter

## **Technical Specfication**

| Model             | EB-CF900                    |
|-------------------|-----------------------------|
| Dimensions        | W905 x D700 x H605          |
| Temperature Range | -22°C up to +4°C            |
| Capacity Nett     | 78 Litres (2 GN1/1 x 150mm) |
| Refrigerant       | R290 70gr                   |
| Compressor        | EMBRACO EMT2121U            |
| Power             | 13 Amp Plug-in              |
| Nett Weight       | 68.8Kg                      |
| Shipping Weight   | 82.6Kg                      |
| Shipping Carton   | W975 x D760 x H720          |
|                   |                             |