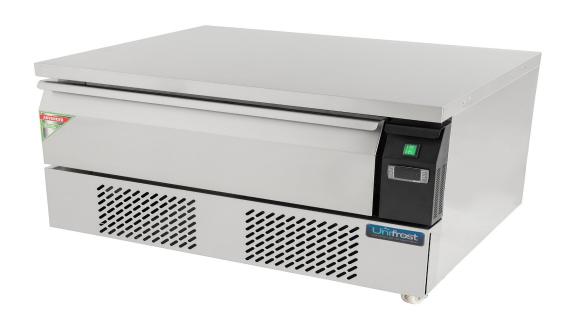

## 2 GASTRONORM

## **Technical Specfication**

| Model             | EB-CF900                    |
|-------------------|-----------------------------|
| Dimensions        | W905 x D700 x H605          |
| Temperature Range | -22°C up to +4°C            |
| Capacity Nett     | 78 Litres (2 GN1/1 x 150mm) |
| Refrigerant       | R290 70gr                   |
| Compressor        | EMBRACO EMT2121U            |
| Power             | 13 Amp Plug-in              |
| Nett Weight       | 68.8Kg                      |
| Shipping Weight   | 82.6Kg                      |
| Shipping Carton   | W975 x D760 x H720          |
|                   |                             |