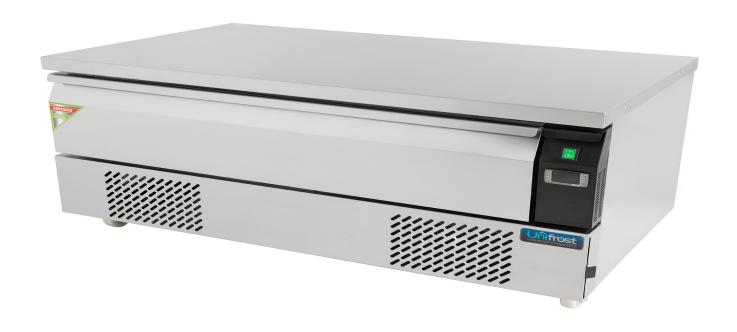

## 3 GASTRONORM

## **Technical Specfication**

| Model             | EB-CF1200                 |
|-------------------|---------------------------|
| Dimensions        | W1230 x D700 x H605       |
| Temperature Range | -22°C up to +4°C          |
| Capacity Nett     | 116 Lt. (3 GN1/1 x 150mm) |
| Refrigerant       | R290 70gr                 |
| Compressor        | EMBRACO EMT2125U          |
| Power             | 13 Amp Plug-in            |
| Nett Weight       | 82.6Kg                    |
| Shipping Weight   | 99.1Kg                    |
| Shipping Carton   | W1300 x D760 x H720       |