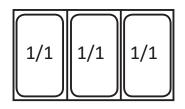

## **Star Features**

- Very effective use of space
- GN size interior
- Two holding temperature options
- 304 Stainless construction
- Energy saving compressor
- Holds up to 150 mm deep GN Pans
- Swivel castors included
- Pans not included
- Easy clean pull out condenser filter

## **Technical Specfication**

| Model             | EB-CF1200                 |
|-------------------|---------------------------|
| Dimensions        | W1230 x D700 x H605       |
| Temperature Range | -22°C up to +4°C          |
| Capacity Nett     | 116 Lt. (3 GN1/1 x 150mm) |
| Refrigerant       | R290 70gr                 |
| Compressor        | EMBRACO EMT2125U          |
| Power             | 13 Amp Plug-in            |
| Nett Weight       | 82.6Kg                    |
| Shipping Weight   | 99.1Kg                    |
| Shipping Carton   | W1300 x D760 x H720       |