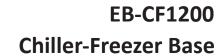

## Description

Highly accessible frozen or chilled food coveniently located under cooking or other equipment. Time saving innovative refrigeration.

## **Star Features**

- Very effective use of space
- GN size interior
- Two holding temperature options
- 304 Stainless construction
- Energy saving compressor
- Holds up to 150 mm deep GN Pans
- Swivel castors included
- Pans not included
- Easy clean pull out condenser filter

## **Technical Specfication**

| Model             | EB-CF1200                 |
|-------------------|---------------------------|
| Dimensions        | W1230 x D700 x H605       |
| Temperature Range | -22°C up to +4°C          |
| Capacity Nett     | 116 Lt. (3 GN1/1 x 150mm) |
| Refrigerant       | R290 70gr                 |
| Compressor        | EMBRACO EMT2125U          |
| Power             | 13 Amp Plug-in            |
| Nett Weight       | 82.6Kg                    |
| Shipping Weight   | 99.1Kg                    |
| Shipping Carton   | W1300 x D760 x H720       |