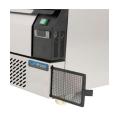

## **Star Features**

- Very effective use of space
- GN size interior
- Two holding temperature options
- 304 Stainless construction
- Energy saving compressor
- Holds up to 150 mm deep GN Pans
- Swivel castors included
- Pans not included
- Easy clean pull out condenser filter