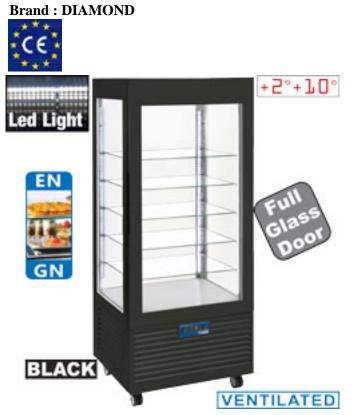

## Ref: INN/VN-B9 Panoramic Line PLUS Display 4 sides T° positive, 5 glass shelves, ventilated, 480 Lit, BLACK

•mm (BxDxH) :800x630xh1850 •T° :+2°+10° •kW :0,43 •Volt : 230/1N 50-60Hz •kg :180 •M<sup>3</sup> : 0,93 - Made of BLACK lacquered steel and all glass door with BLACK silk screen.

- 5 shelves (adjustable) in tempered glass 630x455 mm (EURONORM 400x600 and GASTRONORM 1/1).

- 4 internal lights type LED.
- NB Special altitude version with micro-perforated glass on order
- Optimum refrigeration thanks to the evaporator (ventilated) placed in the upper part of the window.
- Automatic defrosting, with self evaporation of the condensate
- Electronic regulator, digital display.
- Double-glazed walls (Thermopane®), perfect insulation.
- "FULL GLASS" door with magnetic closure, with integrated handle
- Built-in compressor unit, climatic class 3 (25 ° C & 60% RH)
- Refrigerant R134A without CFC.
- Mounted on 4 double wheels.

## ADVANTAGE:

With their clean design, the Panoramic Line PLUS will showcase your desserts, cakes, macaroons ... large glass exhibition area (EURONORM 400x600 and GASTRONORM 1/1), 4 glass sides, all glass door " FULL GLASS ", LED lighting on each post. These are some points that make the Panoramic Line PLUS showcases the ideal companions of rigorous bakers.