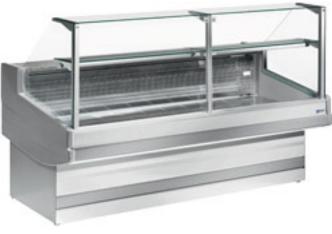

## Ref: **EB25/A1-VV Elegance PLUS** Ventilated refrigerated counter display with staight glass panel 90°, without storeroom

**Brand : DIAMOND** 

General characteristics:

- Designed for: little stores, cheese factory, butcher's, sandwich shops, catering...
- Sides in ABS, front and back in plastic sheet.
- Display in stainless steel AISI 304, worktop in granite.
- -NEON lighting, placed under the bottom shelf.
- Ventilated evaporator "air force".
- Built-in compressor unit.
- Electronic controller (digital display), analog thermometer in the display
- . Without reserve.

•mm (BxDxH) :2500x1040xh1300 •T° : 0°+2° •kW :1 •Volt : 230/1N 50Hz •kg : 352 •M<sup>3</sup> : 4,43