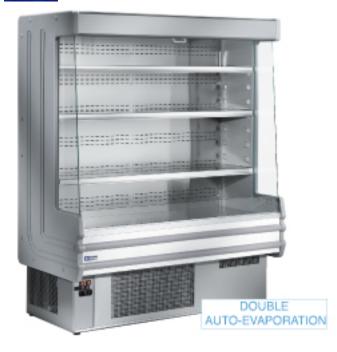

## Ventilated refrigerated wall element

**Brand: DIAMOND** 

- Self service sales.
- Exterior made of plasticized steel plate, walls in ABS, "panoramic" sides.
- Perforated grate and tank in stainless steel AISI 304. Upper lighting.
- 3 adjustable exhibition shelves (280 mm) (stainless steel). With "price holders" mouldings.
- Electronic regulator (digital display).
- Ventilated evaporator (forced air).
- Double auto evaporation of condensates, hot gas + electric resistances.
- Built-in compressor group (+25°C & RH 60%)
- On request: night curtain

·mm (BxDxH):1800x750xh1820

 $\cdot$ **T**°:+3°+6°

·**kW**:1,1

·**Volt**: 230/1N 50Hz

·**kg** : 226 ·**M**<sup>3</sup> : 2,85