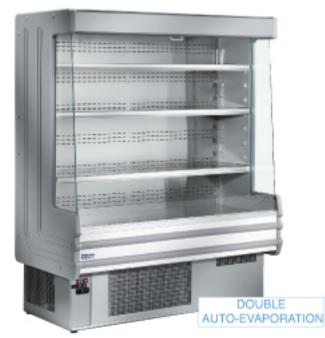

## Ref: **DY15/A1 Danny PLUS** Ventilated refrigerated wall element

## **Brand : DIAMOND**

- Self service sales.

- Exterior made of plasticized steel plate, walls in ABS,

- "panoramic" sides.
- Perforated grate and tank in stainless steel AISI 304. Upper lighting.
- 3 adjustable exhibition shelves (280 mm) (stainless steel). With "price holders" mouldings.
- Electronic regulator (digital display).
- Ventilated evaporator (forced air).
- Double auto evaporation of condensates, hot gas + electric resistances.
- Built-in compressor group (+25°C & RH 60%)
- On request: night curtain

•**mm** (**BxDxH**) :1500x750xh1820 •**T**° :+3°+6° •**kW** :1,1 •**Volt** : 230/1N 50Hz •**kg** :193 •**M**<sup>3</sup> : 2,39