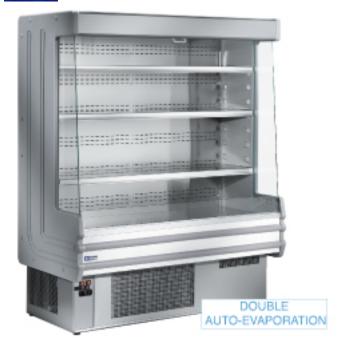

## Ventilated refrigerated wall element 4

levels

**Brand: DIAMOND** 

- Self service sales.
- Exterior made of plasticized steel plate, walls in ABS, "panoramic" sides.
- Perforated grate and tank in stainless steel AISI 304. Upper lighting.
- 3 adjustable exhibition shelves (280 mm) (stainless steel). With "price holders" mouldings.
- Electronic regulator (digital display).
- Ventilated evaporator (forced air).
- Double auto evaporation of condensates, hot gas + electric resistances.
- Built-in compressor group (+25°C & RH 60%)
- On request: night curtain

·mm (BxDxH) :1200x750xh1820

 $\cdot$ **T**°: +3°+6°  $\cdot$ **kW**: 0,93

·**Volt**: 230/1N 50Hz

·**kg**:155 ·**M**<sup>3</sup>: 1,92