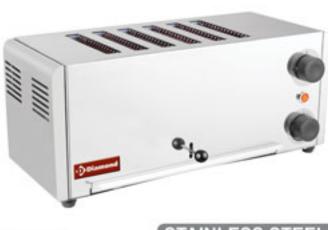

## Electric roast bread 6 sections - stainless steel.

- 6 heating zones (19x150xh180mm).
- Selector switch for partial operation (2, 4 or 6 zones).
- High-performance heating elements and low energy consumption.
- Possibility to grill large slices (18 mm).
- Timer (0-15min) with heating indicator light.
- Lever to remove the slices.
- Built-in crumb collection drawer for easy maintenance.
- All stainless steel construction.
- Rubber feet.
- Appliances built in compliance with current standards (CE).

•mm (BxDxH) :480x200xh240 •kW :3 •Volt : 230/1N 50Hz •kg :7 •M<sup>3</sup> : 0,04