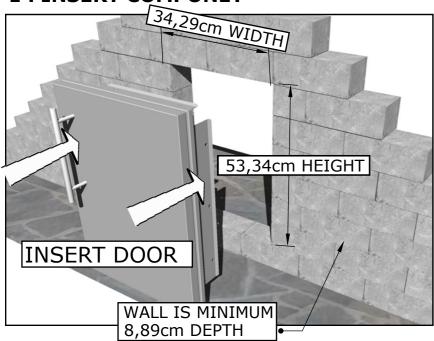

# **Product Installation**

ISLAND WALL CUT-OUT SIZE IS 34,29cm WIDTH BY 53,34cm HEIGHT BY 8,89cm DEPTH

## **1. INSERT COMPONET**

**IMPORTANT!!** - ROD HANDLES ARE MOUNTED TO INSIDE OF EACH PANEL, YOU MUST UNSCREW EACH ONE AND MOUNT ON OUTSIDE OF DRAWER OR DOOR PANEL.

34.29cm INSIDE WIDTH

52.07cm INSIDE HEIGHT