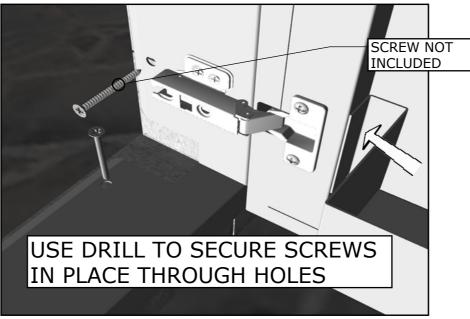

## 2. MOUNT DOOR TO FRAME

| ONS                                         | WARRANTY        |
|---------------------------------------------|-----------------|
| 16 gauge<br>door panel<br>04<br>s Solid 304 | EXTERIOR FINISH |