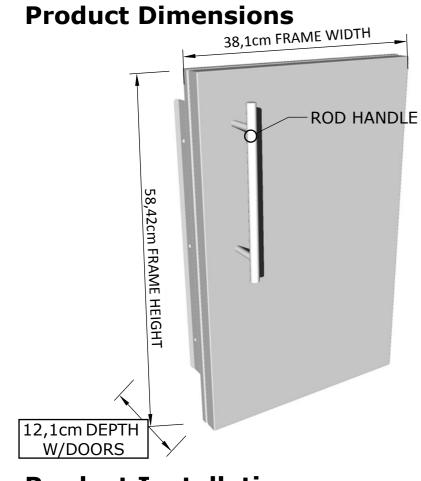

#### **PRODUCT DIMENSIONS**

(PRODUCT SIZE) 38,1cm WIDTH x 58.42cm HEIGHT x 12.1cm DEPTH (CUT-OUT) 34.29cm WIDTH x 53.34cm HEIGHT x 8.89cm DEPTH

**V**O

**Product Features** 