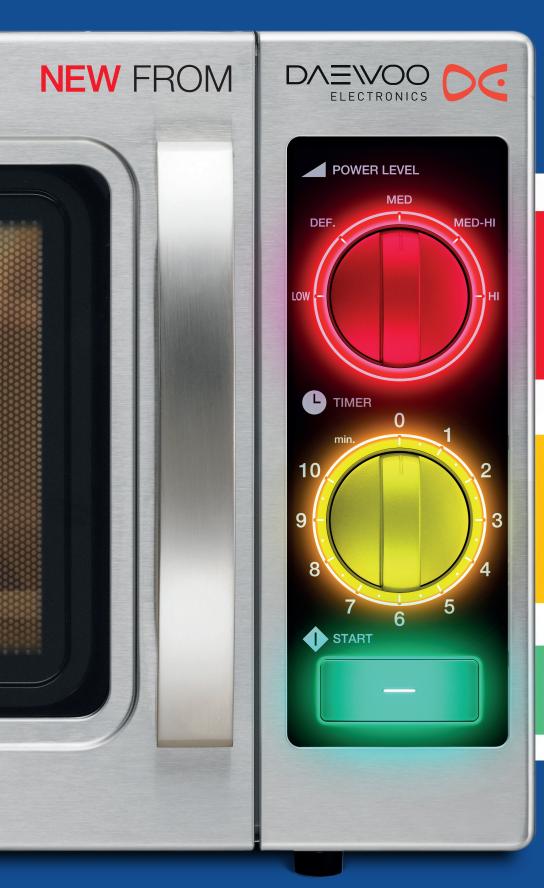

## INTRODUCING THE KOM9M11S MANUAL CONTROL MICROWAVE

Professional, manual microwaves can often be left running without food inside, which will cause MAJOR DAMAGE

This can be avoided with a start button, only one other model in its class has one, the Daewoo is around HALF THE PRICE!

GO ON! Press the Start button & order yours today from:

- Start button helps avoid major damage
- 1100watt Power Output
- 10 Minute Select Dial
- Power Select Dial with 5 power levels
- 3 Year 'On Site' Parts & Labour Warranty
- Outer Dimensions (mm) 542w x 461d x 329h
- Cavity Dimensions (mm) 350w x 357d x 230h
- Stainless Steel Cavity and Cabinet
- Static Ceramic Base
- 29 Litre Capacity
- Finish Cooking Alert
- Net Weight 18 Kilo