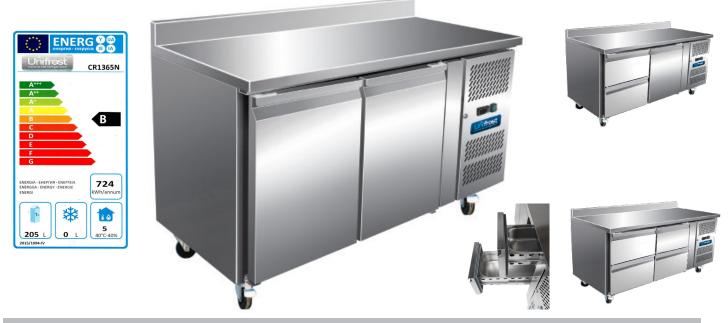

## CR1365N 2 Door Professional Counter Refrigerator

The stylish design with the integrated handles allows food to be prepared safely and hygienically on an integrated stainless worktop.

The under counter storage maximizes valuable available space. Doors can be removed and replaced with a convenient double drawer kit (optional). The drawers run on high quality runners.

## **Star Features**

- GN 1/1 stainless interior
- Direct air cooling
- Quality stainless finish
- 2 Stain resistant shelves
- Dixell digital display
- Swivel castors with brakes
- Drawer kit available option
- Fully automatic defrost
- Stays open door at 90° angle
- 100 mm splashback
- Robust compressor

## **Technical Specfication**

| Model                       | CR1365N Refrigerator  |
|-----------------------------|-----------------------|
| GTIN No                     | 5391538050137         |
| Dimensions                  | W1360 x D700 x H850   |
| Temperature Range           | 0°C to +8°C           |
| Capacity Nett               | 282 Litres            |
| Refrigerant                 | R600a                 |
| Power                       | 13Amp Plug 1.98Kw/24H |
| Energy Class                | В                     |
| Nett Weight                 | 91 Kg                 |
| Shipping Weight             | 98 Kg                 |
| Energy Class<br>Nett Weight | B<br>91 Kg            |