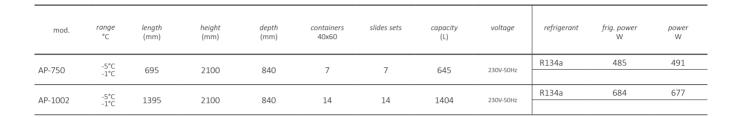

## 

AP-1002

STANDARD

-1°C +5°C R134a

We reserve the right to change specifications without prior notice.

- AISI-304 stainless steel exterior, rear side galvanized panel
- AISI-304 stainless steel interior, stamped bottom and rounded corners
   Doors with self closing system, blocked opening, magnetic gasket and
- possibility of changing the opening sense \_
  - Key lock as standard
- Inner side of doors by stamped steel - LED lighting
- Capacity for 60x40 shelves, containers or trays by stainless steel slides, \_ height adjustable
- AISI -304 adjustable legs, 135 to 210 mm