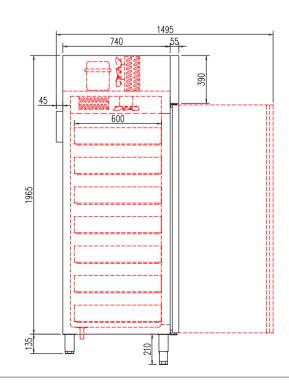

## 

AP-1002

STANDARD

-1°C +5°C R134a

We reserve the right to change specifications without prior notice.

- AISI-304 stainless steel exterior, rear side galvanized panel
- AISI-304 stainless steel interior, stamped bottom and rounded corners
   Doors with self closing system, blocked opening, magnetic gasket and
- possibility of changing the opening sense \_
  - Key lock as standard
- Inner side of doors by stamped steel - LED lighting
- Capacity for 60x40 shelves, containers or trays by stainless steel slides, \_ height adjustable
- AISI -304 adjustable legs, 135 to 210 mm