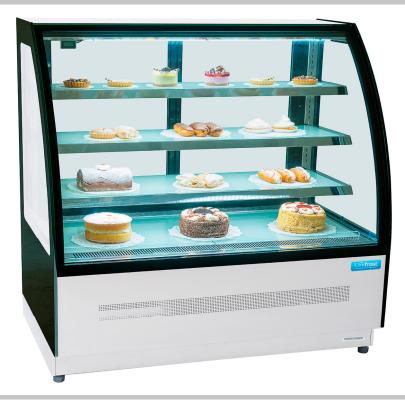

#### CDV120S Refrigerated Display Case

# Description

This unit has 4 tiers of refrigerated display ideal for all your sweet or savoury products. Heated anti-mist glass to provide clear vision all day.

Excellent well lit display on each shelf with easy access from the sliding doors at the rear.

### **Star Features**

- Ventilated cooling
- Adjustable shelves
- Rear sliding doors
- Curved heated front anti-mist glass
- Digital controller
- Individually lit shelves
- Stainless front
- LED light
- Double glazed
- Energy saving natural refrigerant