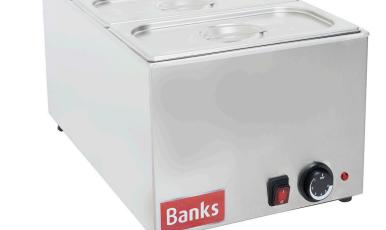

## BMW3 Bain Marie

## **Description**

Counter top bain marie with 3 GN 1/3 x 100mm deep pans and lids. They keep a variety of foods warm or hot. With this neat appliance, food can be stored or displayed at a safe temperature. Designed to accept gastronorm pans.

## **Special Features**

- ✓ All stainless construction
- ✓ Wet well heat operation
- **☑** Simmer control stat
- **▼** Very portable
- ▼ Four stable feet fitted
- **▼** Easy to clean
- ✓ Lids included
- ✓ Long lasting