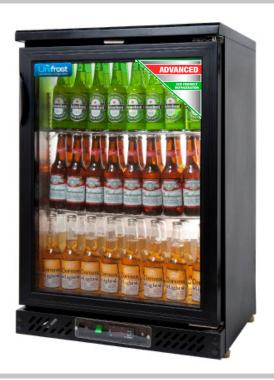

## **Description**

New energy saving technology with premium components, very low running costs and protection from ozone depletion.

This high impact merchandiser refrigerator is ideal for storing beverages in bars, clubs, restaurants and hotels. A black finish exterior gives the cabinet an elegant feel and provides good visibility for displaying products. Dixell digital display is protected by an antisplash cover and shows the temperature constantly.

## Star Features

- Quick cooling
- Maximum display
- Built-in quality
- Great merchandisers
- Temp range +1°C to +10°C
- Black finish exterior
- Chrome shelves
- Aluminium interior walls
- Door locks (as standard)
- Toughened glass
- LED interior lighting
- Low noise fan motor