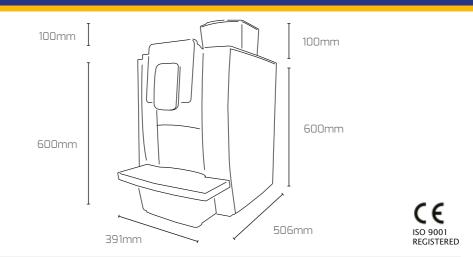

#### SPECIFICATIONS

Height

| Colours         |                 | Sliver & Black       |
|-----------------|-----------------|----------------------|
| Hopper          |                 | 1000g                |
| Water tank      |                 | 6L                   |
| Output Capacity |                 | 110 Cups p/d         |
| Pump Pressure   |                 | 2 x pumps, 19 Bar    |
|                 |                 | (Dual Thermo blocks) |
| WEIGHT          |                 |                      |
| WEIGHT          | KG              |                      |
| Net             | <b>KG</b><br>14 |                      |
|                 |                 |                      |
| Net             | 14              | hiller               |

### ELECTRICAL AMP FREQUENCY 13 50-60Hz Heating Power 1400 watts

600/+100 clearance