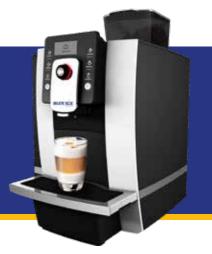

# **AZZURI GRANDE**

FULLY AUTOMATIC BEAN TO CUP COFFEE MACHINE

INDUSTRY LEADING EQUIPMENT

A stylised bean to cup coffee machine for use with fresh beans and fresh milk to produce a variety of **premium hot drink opitons** 

SCREEN DISPLAY

Screen display allows for easy selection

#### DIGITAL CONTROL AND DISPLAY

Microprocessor control provides access to system settings and additional functions. Digital interface displays critical info on system status,

#### SERVING SIZE

Intelligent one touch sizing options ranging from 15ml to 240ml

#### LARGE HOPPER

1000g bean hopper to cater for small and large events.

#### **DUAL OUTPUT**

Dual delivery allows for catering for high capacity conference and events. Offering 2 same coffee options at the same time

#### MILK SYSTEM

Coffee and milk/foam can be made simultaneously for high efficiency.

HIGH END **DUAL AUTOMATIC BEAN TO CUP MACHINE** WITH VARIED DRINK OPTIONS. PLUS INTELLIGENT ONE TOUCH SERVING CONTROL