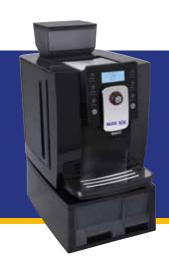

# **AZZURRI CLASSICO**

FULLY AUTOMATIC BEAN TO CUP COFFEE MACHINE

INDUSTRY LEADING EQUIPMENT

A stylised bean to cup coffee machine for use with fresh beans and fresh milk to produce a variety of **premium hot drink options** 

#### **♦ MILK SYSTEM**

Coffee and milk/foam can be made simultaneously for high efficiency.

HIGH END **DUAL AUTOMATIC BEAN TO CUP MACHINE** WITH VARIED DRINK OPTIONS. PLUS INTELLIGENT ONE TOUCH SERVING CONTROL