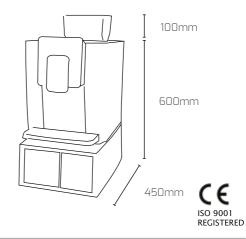

#### **SPECIFICATIONS**

| Colours         |                       | B/W or Midnight Black |
|-----------------|-----------------------|-----------------------|
| Hopper          |                       | 750g                  |
| Water tank      |                       | 1.7L                  |
| Output Capacity |                       | 80-100 Cups p/d       |
| Pump Pressure   |                       | 2 x pumps, 19 Bar     |
|                 |                       | (Dual Thermo blocks)  |
| WEIGHT          | KG                    |                       |
| Net             | 14                    |                       |
| DIMENSIONS      | NET (MM)              |                       |
| Width           | 310/+190 milk chiller |                       |
|                 |                       |                       |
| Depth           | 450                   |                       |
| Depth<br>Height | 450<br>600/+100 cle   | earance               |
|                 |                       | earance<br>FREQUENCY  |
| Height          | 600/+100 cle          |                       |