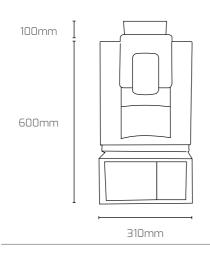

#### **SPECIFICATIONS**

| Colours         |                       | B/W or Midnight Black |
|-----------------|-----------------------|-----------------------|
| Hopper          |                       | 750g                  |
| Water tank      |                       | 1.7L                  |
| Output Capacity |                       | 80-100 Cups p/d       |
| Pump Pressure   |                       | 2 x pumps, 19 Bar     |
|                 |                       | (Dual Thermo blocks)  |
| WEIGHT          | KG                    |                       |
| Net             | 14                    |                       |
| DIMENSIONS      | NET (MM)              |                       |
| Width           | 310/+190 milk chiller |                       |
|                 |                       |                       |
| Depth           | 450                   |                       |
| Depth<br>Height | 450<br>600/+100 cle   | earance               |
|                 |                       | earance<br>FREQUENCY  |
| Height          | 600/+100 cle          |                       |