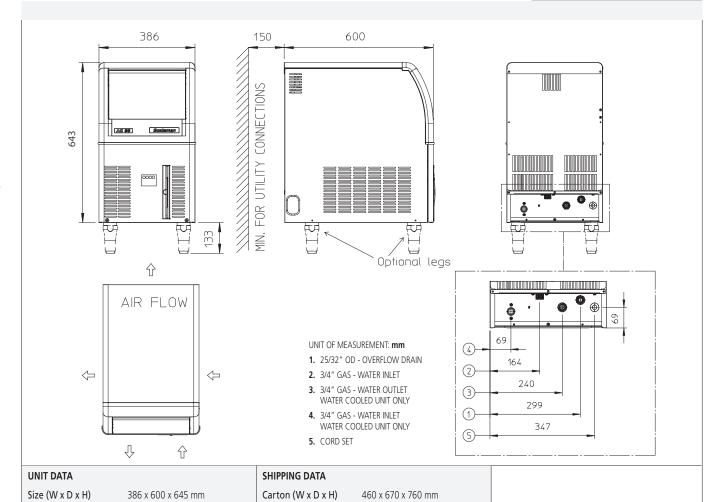

## Self Contained Ice Machine 25 kg

Item #:
Project:
Quantity:

| Net weight                         | 35 kg    |           |           | Weight 42 kg |        |                    |                  |            |               |                |    |
|------------------------------------|----------|-----------|-----------|--------------|--------|--------------------|------------------|------------|---------------|----------------|----|
| 24 h ice product<br>°C Amb. / °C V |          |           |           |              | 3,     | Water<br>usage (*) | Instant<br>power | Compressor | Circuit wires | Max. fuse size |    |
| Version                            | Voltage  | 10°C/10°C | 21°C/10°C | 32°C/21°C    | kWh/   | kWh/<br>24h        | l/h              | W          |               | No. x Ømm²     | А  |
|                                    |          | kg        | kg        | kg           | 100 kg |                    |                  |            | W             |                |    |
| ACM 47 AS                          | 230/50/1 | 25        | 24        | 18           | 32.2   | 5.8                | 4.0              | 320        | 616           | 3 x 1.0        | 10 |
| ACM 47 WS                          | 230/50/1 | 27        | 25        | 21           | 22.9   | 4.8                | 21.4             | 280        | 616           | 3 x 1.0        | 10 |