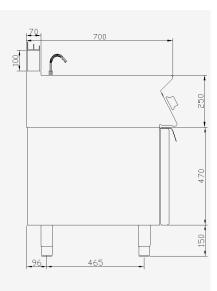

## General technical data

| Dimensions: (mm)<br><b>400x700x900</b> |     |
|----------------------------------------|-----|
| Volume: (m³)                           | 0,5 |
| Weight:: (Kg)                          | 50  |

| Electrical connection |      |
|-----------------------|------|
| kW 5,5                |      |
| Power supply voltage  |      |
| VAC 400/3N 50/60Hz    |      |
|                       |      |
| Cold water connection | 1/2" |
| Water drain           | 1"   |

(G) GAS INLET
(E) ELECTRICAL PLUG
(A) WATER INLET
(C) HOT WATER INLET
(F) COLD WATER INLET
(S) WATER DRAIN