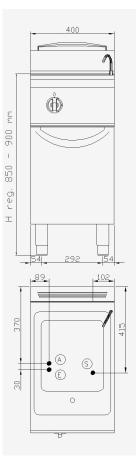

## General technical data

| Dimensions: (mm)<br><b>400x700x900</b> |     |
|----------------------------------------|-----|
| Volume: (m³)                           | 0,5 |
| Weight:: (Kg)                          | 50  |

(G) GAS INLET
(E) ELECTRICAL PLUG
(A) WATER INLET
(C) HOT WATER INLET
(F) COLD WATER INLET
(S) WATER DRAIN