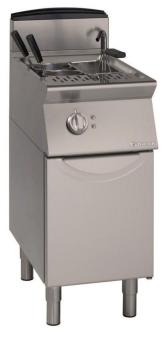

**CPE726** 

## 26 Litre SINGLE TANK ELECTRIC PASTA COOKER.

Steel unit with moulded top with anti-drip edge where baskets can be placed 1.2mm thick pressed top

Pressed AISI 316L chrome-nickel-molybdenum stainless steel tank (corrosion resistant for use with salt) with rounded corners for ease of cleaning and large starch overflow Tank is filled by means of a tap

Water discharged by means of a ball cock situated in the base

Electric version with high performance heating elements placed outside the tank