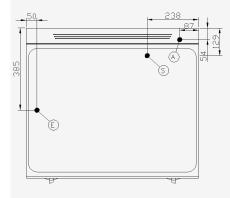

## **Electrical connection**

kW **2,2** 

Power supply voltage

230V/1 50/60Hz

Cold water connection 3/4"

Water drain 1/2"

- (G) GAS INLET
- (E) ELECTRICAL PLUG
- (A) WATER INLET
- (C) HOT WATER INLET
- (F) COLD WATER INLET (S) WATER DRAIN