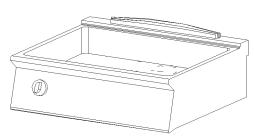

## **BM740T**

## **ELECTRIC BAIN MARIE - COUNTERTOP VERSION**

Exteriors made of steel throughout

1.2mm thick top

Tanks with rounded corners and edges designed to accommodate GN 1/1 + G/N 1/3 containers

Supplied with separating bars for gastronorm containers for different layouts Water filling tap inside tank

Water ball valve drain

Silicone coated wire heating elements anchored under the bottom of the tank for ease of cleaning

Thermostat temperature regulation (0° to 90°C)