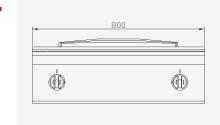

Water ball valve drain

Silicone coated wire heating elements anchored under the bottom of the tank for ease of cleaning

Thermostat temperature regulation (0° to 90°C)

## **General technical data**

Dimensions: (mm) **400x700x250** 

Volume: (m³) 0

Weight:: (Kg) 0