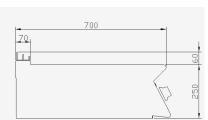

## **General technical data**

Dimensions: (mm) **400x700x250** 

Volume: (m³) 0

Weight:: (Kg) 0