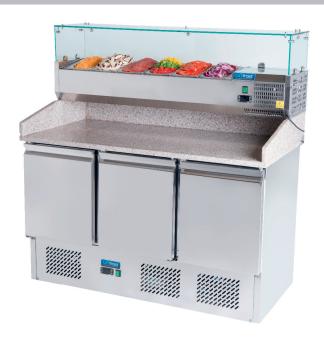

## **Description**

Multifunctional refrigerator with independent toppings fridge is perfect for preparing pizzas, salads, meats etc.

There is a quality granite worktop with side and rear splash guards. The workstation is ideal in a busy location where space is of a premium. The rear cold topping unit accepts  $6 \times 1/4 \text{ or } 1/2 \text{ GN}$  containers and can be switched off independently.

The under counter storage (GN 1/1) maximizes valuable available space with three easy loading doors.

## **Star Features**

- Fan assisted cooling
- Quality granite work surface
- GN 1/1 interior
- Quality stainless finish
- 3 Stain resistant shelves
- Dixell digital controller
- Stay open doors at a 90° angle
- Push fit door seal
- Robust compressor
- Quaity components
- Containers not included