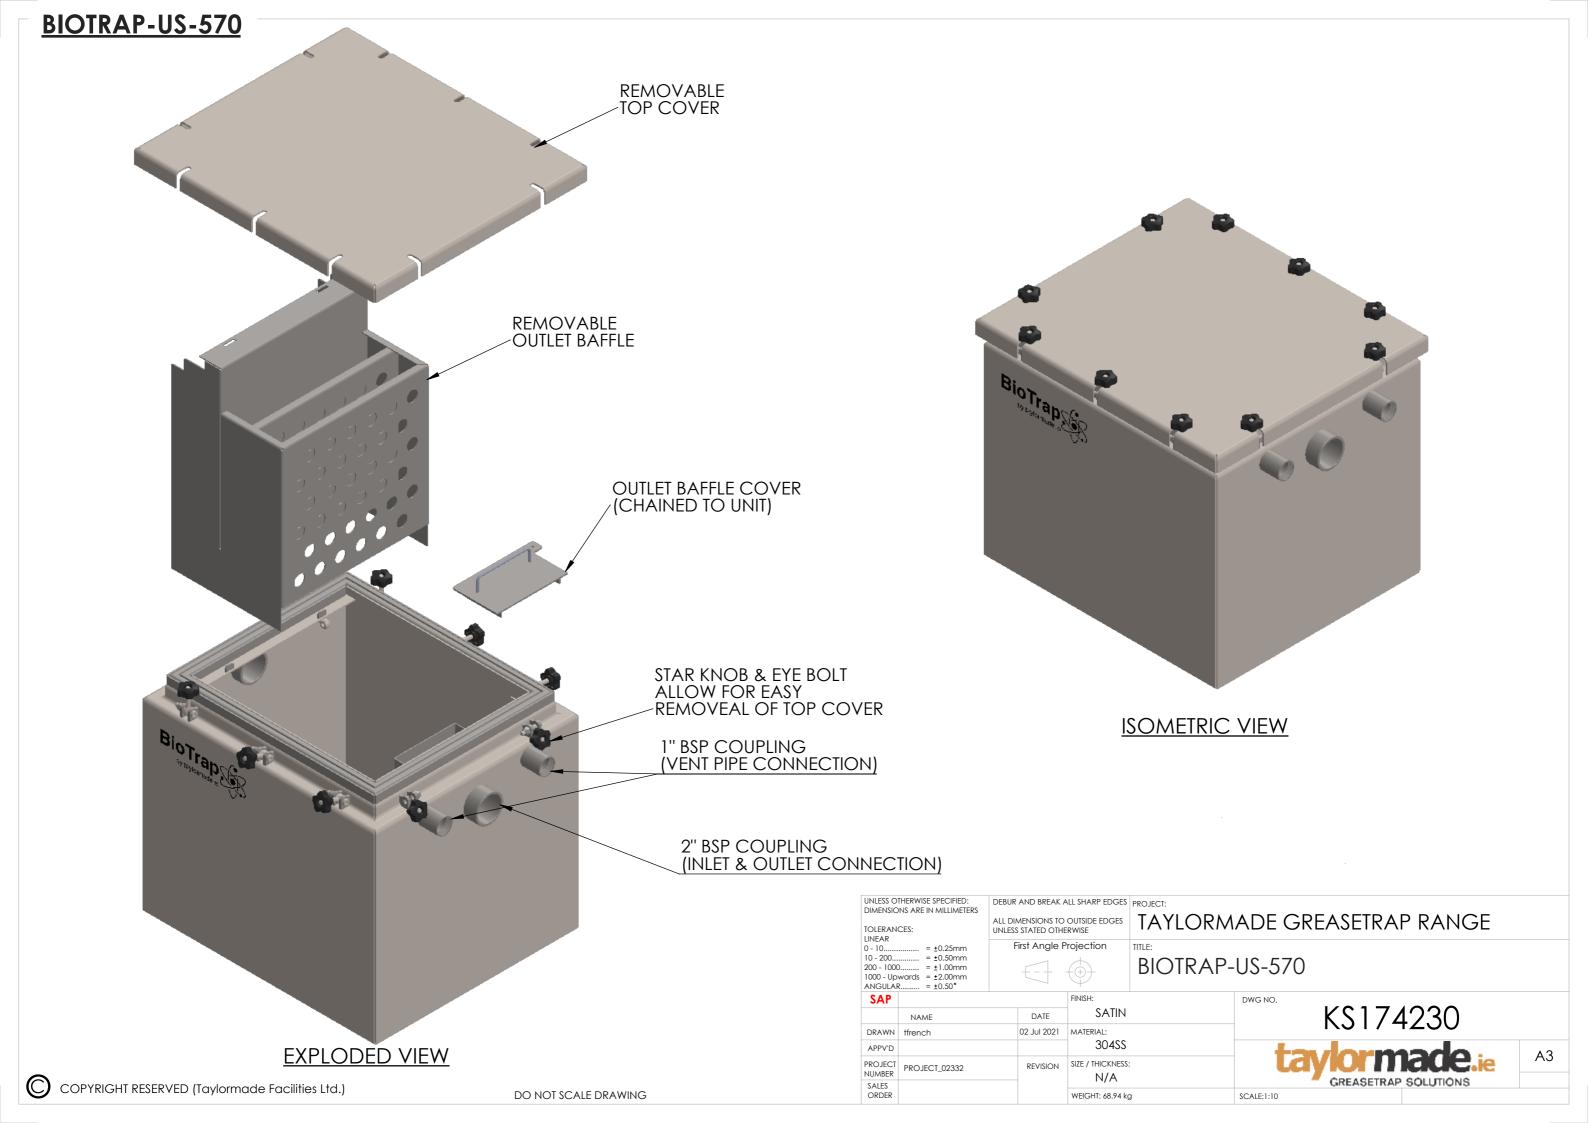

## **REQUIRED FOOTPRINT FOR THIS MODEL**

180mm REQUIRED AT BOTH **ENDS OF GREASETRAP FOR PIPEWORK AS SHOWN** 

## **REQUIRED HEADROOM FOR THIS MODEL**

## 150mm REQUIRED AT TOP OF GREASETRAP TO ALLOW FOR LID **REMOVAL & CLEANING AS SHOWN**

| UNLESS OTHERWISE SPECIFIED: DIMENSIONS ARE IN MILLIMETERS  TOLERANCES: LINEAR 0 - 10 |         | DEBUR AND BREAK ALL SHARP EDGES                         |                  | PROJECT:                    |                |                  |           |     |
|--------------------------------------------------------------------------------------|---------|---------------------------------------------------------|------------------|-----------------------------|----------------|------------------|-----------|-----|
|                                                                                      |         | ALL DIMENSIONS TO OUTSIDE EDGES UNLESS STATED OTHERWISE |                  | TAYLORMADE GREASETRAP RANGE |                |                  |           |     |
|                                                                                      |         | First Angle Projection                                  |                  | TITLE:                      |                |                  |           |     |
|                                                                                      |         |                                                         |                  | BIOTRAP-US-570              |                |                  |           |     |
| SAP                                                                                  |         | FINISH:                                                 |                  | DWG NO.                     |                |                  |           |     |
|                                                                                      | NAME    | DATE                                                    | SATIN            |                             |                | KS174230         |           |     |
| DRAWN                                                                                | tfrench | 02 Jul 2021                                             | MATERIAL:        |                             | 1317 7200      |                  | 1200      |     |
| APPV'D                                                                               | 'D      |                                                         | 304\$\$          |                             | 4              | -lane            | ando.     | ۸.2 |
| PROJECT PROJECT_02332                                                                |         | REVISION                                                | SIZE / THICKNESS | :                           | la             | taylormade.ie A3 |           |     |
| SALES                                                                                |         |                                                         | N/A              |                             | GREASETRAP SOL |                  | SOLUTIONS |     |
| ORDER                                                                                |         |                                                         | WEIGHT: 68 94 kg | 7                           | SCALE-1-10     |                  |           |     |