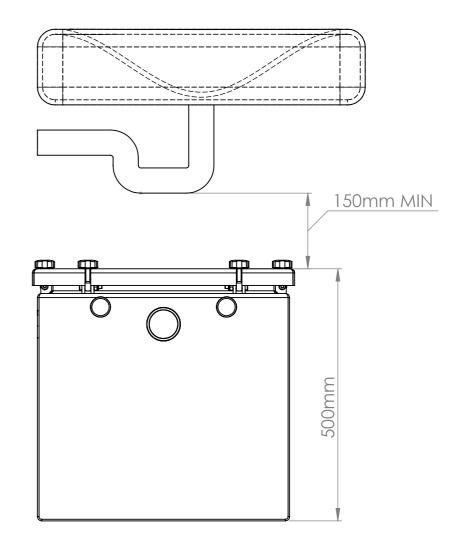

## **REQUIRED HEADROOM FOR THIS MODEL**

## 150mm REQUIRED AT TOP OF GREASETRAP TO ALLOW FOR LID **REMOVAL & CLEANING AS SHOWN**

| UNLESS OTHERWISE SPECIFIED: DIMENSIONS ARE IN MILLIMETERS  TOLERANCES: LINEAR 0 - 10 |         | DEBUR AND BREAK ALL SHARP EDGES                         |                  | PROJECT:                    |                |                  |           |     |
|--------------------------------------------------------------------------------------|---------|---------------------------------------------------------|------------------|-----------------------------|----------------|------------------|-----------|-----|
|                                                                                      |         | ALL DIMENSIONS TO OUTSIDE EDGES UNLESS STATED OTHERWISE |                  | TAYLORMADE GREASETRAP RANGE |                |                  |           |     |
|                                                                                      |         | First Angle Projection                                  |                  | TITLE:                      |                |                  |           |     |
|                                                                                      |         |                                                         |                  | BIOTRAP-US-570              |                |                  |           |     |
| SAP                                                                                  |         | FINISH:                                                 |                  | DWG NO.                     |                |                  |           |     |
|                                                                                      | NAME    | DATE                                                    | SATIN            |                             |                | KS174230         |           |     |
| DRAWN                                                                                | tfrench | 02 Jul 2021                                             | MATERIAL:        |                             | 1317 7200      |                  | 1200      |     |
| APPV'D                                                                               | 'D      |                                                         | 304\$\$          |                             | 4              | -lane            | ando.     | ۸.2 |
| PROJECT PROJECT_02332                                                                |         | REVISION                                                | SIZE / THICKNESS | :                           | la             | taylormade.ie A3 |           |     |
| SALES                                                                                |         |                                                         | N/A              |                             | GREASETRAP SOL |                  | SOLUTIONS |     |
| ORDER                                                                                |         |                                                         | WEIGHT: 68 94 kg | 7                           | SCALE-1-10     |                  |           |     |