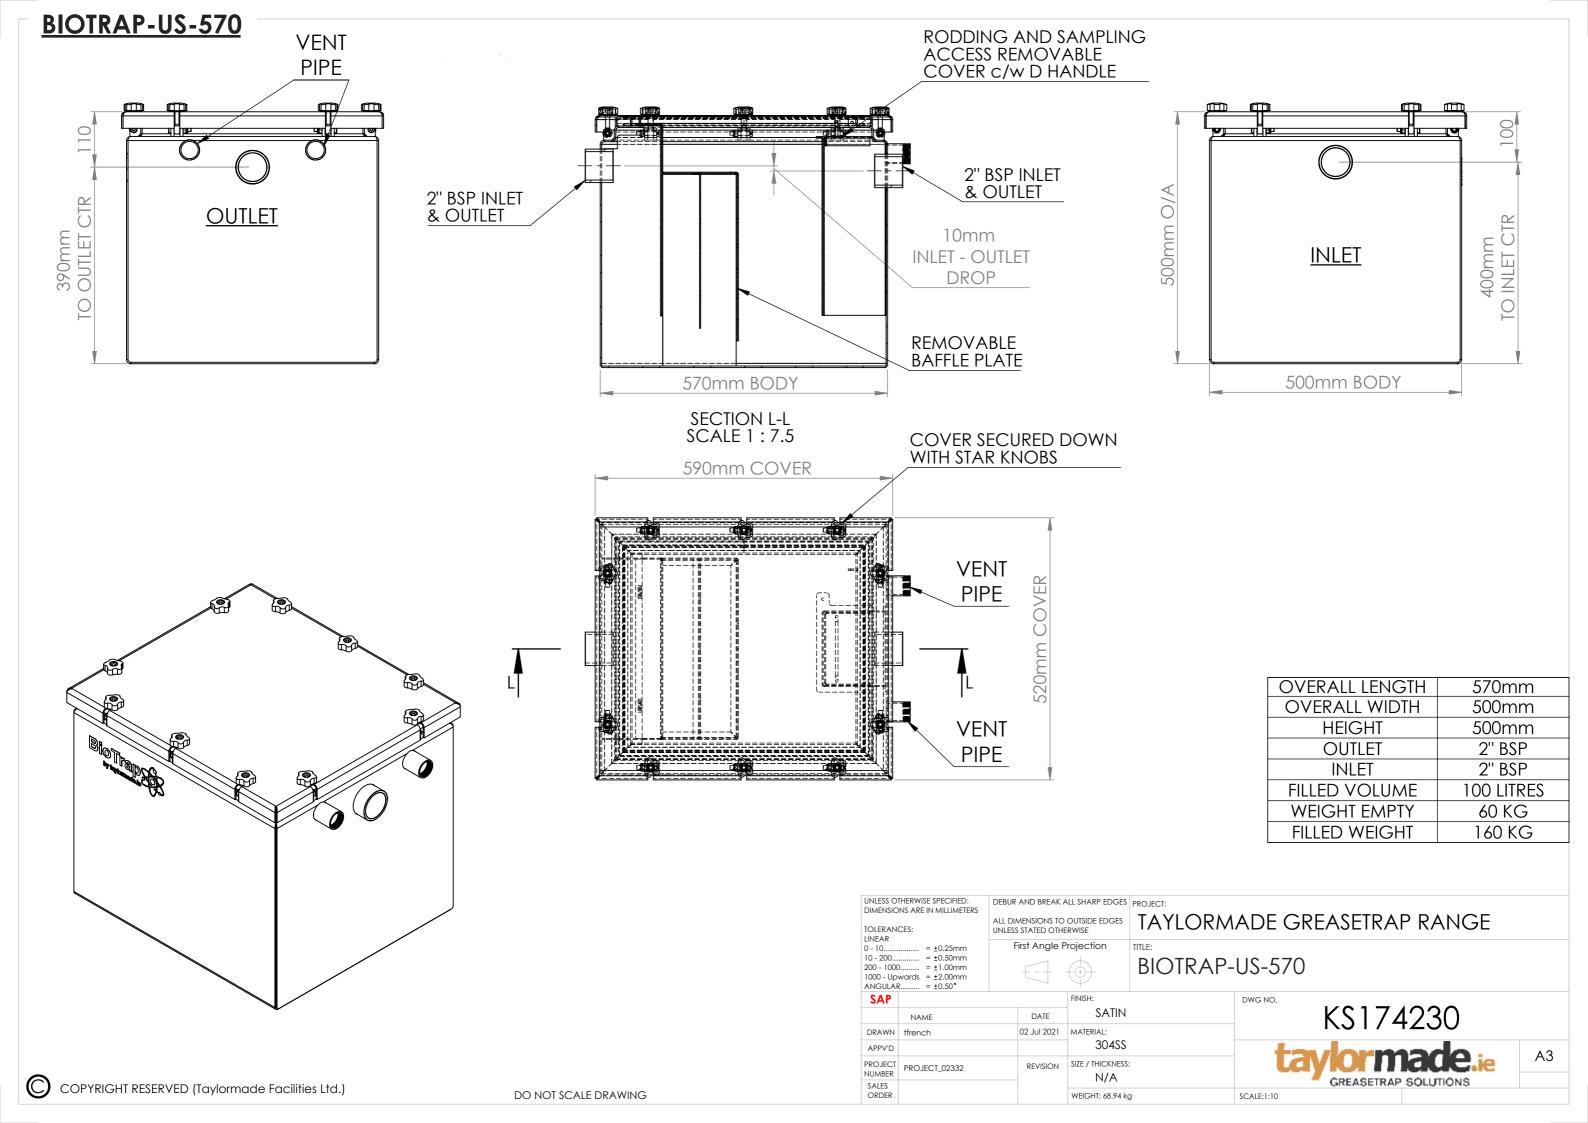

## **REQUIRED FOOTPRINT FOR THIS MODEL**

180mm REQUIRED AT BOTH **ENDS OF GREASETRAP FOR PIPEWORK AS SHOWN** 

## **REQUIRED HEADROOM FOR THIS MODEL**

## 150mm REQUIRED AT TOP OF GREASETRAP TO ALLOW FOR LID **REMOVAL & CLEANING AS SHOWN**

| UNLESS OTHERWISE SPECIFIED: DIMENSIONS ARE IN MILLIMETERS  TOLERANCES: LINEAR 0 - 10 |         | DEBUR AND BREAK ALL SHARP EDGES                         |                  | PROJECT:                    |                |                  |           |     |
|--------------------------------------------------------------------------------------|---------|---------------------------------------------------------|------------------|-----------------------------|----------------|------------------|-----------|-----|
|                                                                                      |         | ALL DIMENSIONS TO OUTSIDE EDGES UNLESS STATED OTHERWISE |                  | TAYLORMADE GREASETRAP RANGE |                |                  |           |     |
|                                                                                      |         | First Angle Projection                                  |                  | TITLE:                      |                |                  |           |     |
|                                                                                      |         |                                                         |                  | BIOTRAP-US-570              |                |                  |           |     |
| SAP                                                                                  |         | FINISH:                                                 |                  | DWG NO.                     |                |                  |           |     |
|                                                                                      | NAME    | DATE                                                    | SATIN            |                             |                | KS174230         |           |     |
| DRAWN                                                                                | tfrench | 02 Jul 2021                                             | MATERIAL:        |                             | 1317 7200      |                  | 1200      |     |
| APPV'D                                                                               | 'D      |                                                         | 304\$\$          |                             | 4              | -lane            | ando.     | ۸.2 |
| PROJECT PROJECT_02332                                                                |         | REVISION                                                | SIZE / THICKNESS | :                           | la             | taylormade.ie A3 |           |     |
| SALES                                                                                |         |                                                         | N/A              |                             | GREASETRAP SOL |                  | SOLUTIONS |     |
| ORDER                                                                                |         |                                                         | WEIGHT: 68 94 kg | 7                           | SCALE-1-10     |                  |           |     |