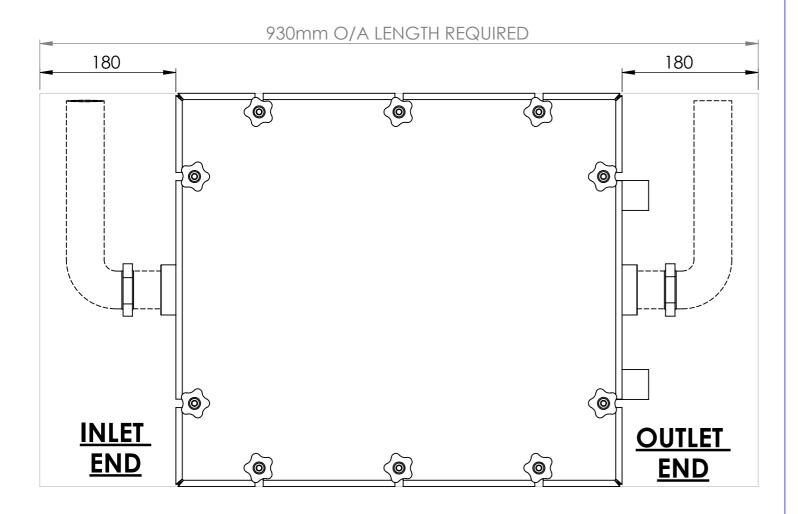

## **REQUIRED FOOTPRINT FOR THIS MODEL**

180mm REQUIRED AT BOTH **ENDS OF GREASETRAP FOR PIPEWORK AS SHOWN** 