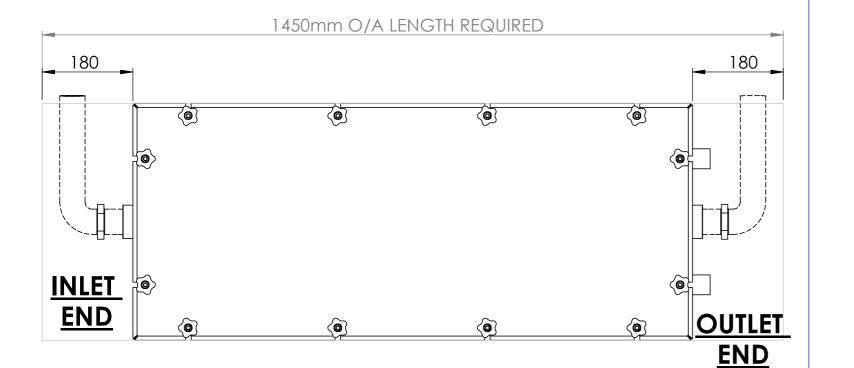

## **REQUIRED FOOTPRINT FOR THIS MODEL**

### 180mm REQUIRED AT BOTH ENDS OF GREASETRAP FOR **PIPEWORK AS SHOWN**

 $\bigcirc$ COPYRIGHT RESERVED (Taylormade Facilities Ltd.)

DO NOT SCALE DRAWING

150mm REQUIRED AT TOP OF **GREASETRAP TO ALLOW FOR LID REMOVAL & CLEANING AS SHOWN** 