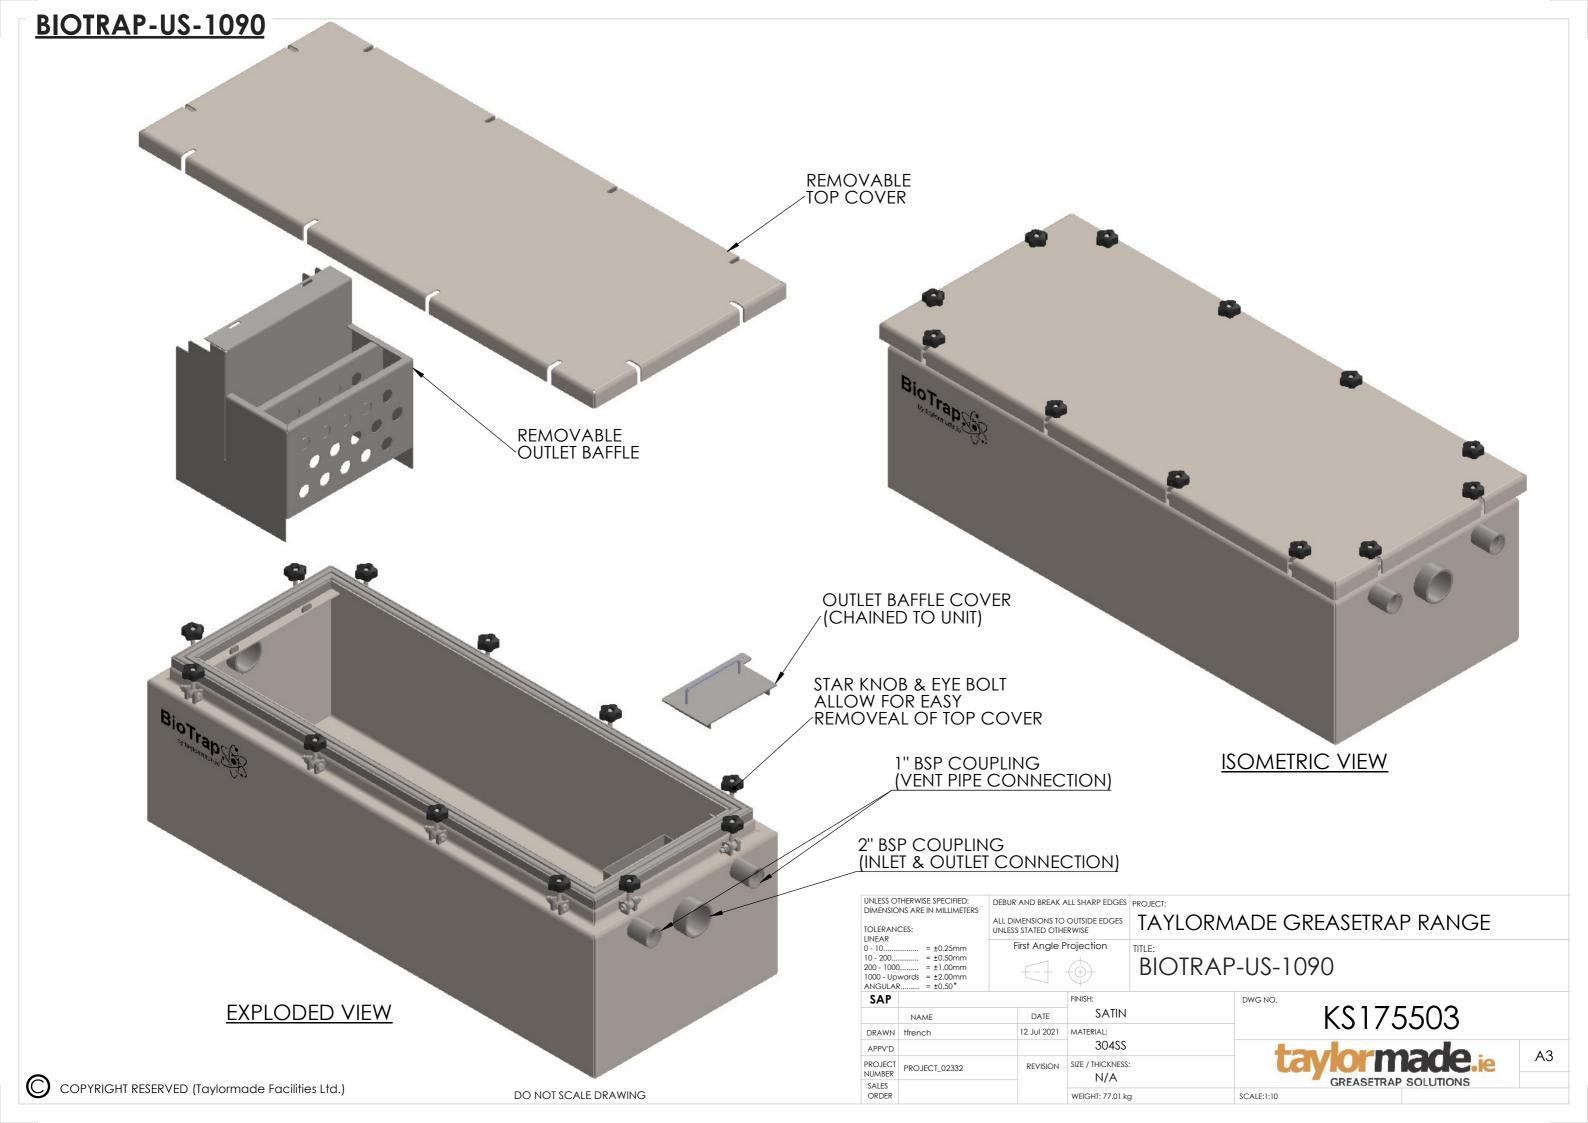

# BIOTRAP-US-1090



| OVERALL LENGTH | 1090mm     |  |  |
|----------------|------------|--|--|
| OVERALL WIDTH  | 450mm      |  |  |
| HEIGHT         | 350mm      |  |  |
| OUTLET         | 2" BSP     |  |  |
| INLET          | 2" BSP     |  |  |
| FILLED VOLUME  | 100 LITRES |  |  |
| WEIGHT EMPTY   | 68 KG      |  |  |
| FILLED WEIGHT  | 168 KG     |  |  |
|                |            |  |  |



# BIOTRAP-US-1090

## **REQUIRED FOOTPRINT FOR THIS MODEL**

## **REQUIRED HEADROOM FOR THIS MODEL**



### 180mm REQUIRED AT BOTH ENDS OF GREASETRAP FOR **PIPEWORK AS SHOWN**

 $\bigcirc$ COPYRIGHT RESERVED (Taylormade Facilities Ltd.)

DO NOT SCALE DRAWING

150mm REQUIRED AT TOP OF **GREASETRAP TO ALLOW FOR LID REMOVAL & CLEANING AS SHOWN** 

| UNLESS OTHERWISE SPECIFIED:<br>DIMENSIONS ARE IN MILLIMETERS                                                                            |                   | DEBUR AND BREAK ALL SHARP EDGES                            |                        | PROJECT:                 |                  |  |
|-----------------------------------------------------------------------------------------------------------------------------------------|-----------------