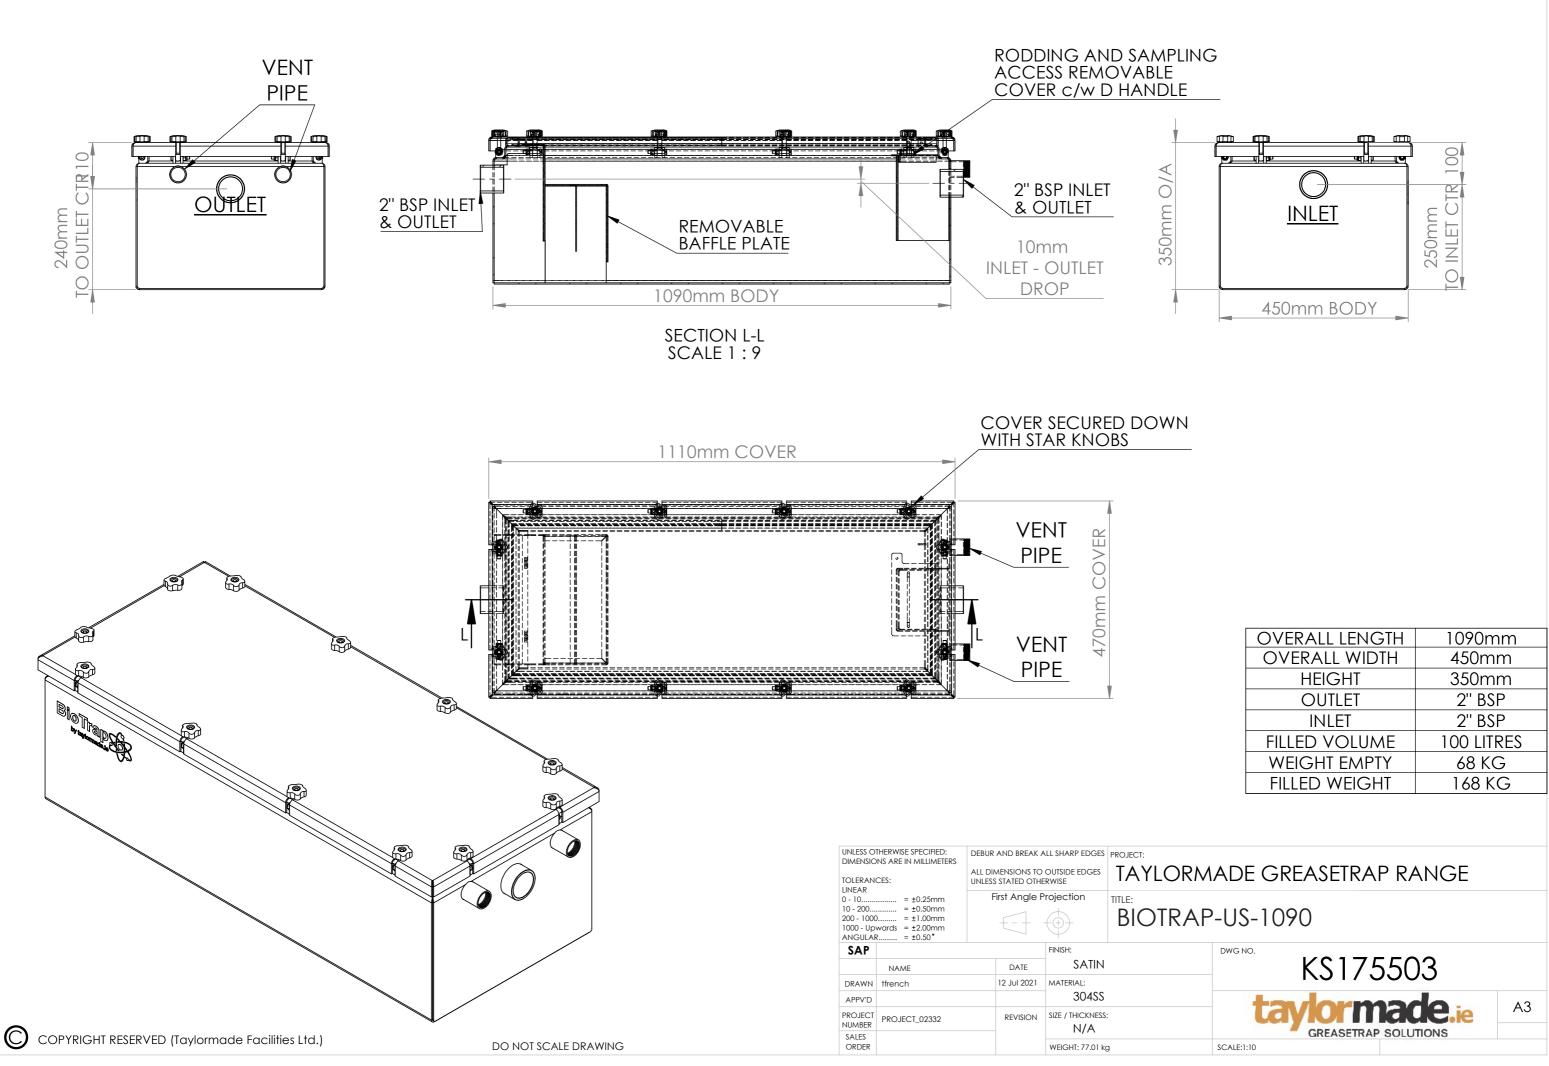

# BIOTRAP-US-1090

| OVERALL LENGTH | 1090mm     |  |  |
|----------------|------------|--|--|
| OVERALL WIDTH  | 450mm      |  |  |
| HEIGHT         | 350mm      |  |  |
| OUTLET         | 2" BSP     |  |  |
| INLET          | 2" BSP     |  |  |
| FILLED VOLUME  | 100 LITRES |  |  |
| WEIGHT EMPTY   | 68 KG      |  |  |
| FILLED WEIGHT  | 168 KG     |  |  |
|                |            |  |  |

# BIOTRAP-US-1090

### RMADE GREASETRAP RANGE

## RAP-US-1090