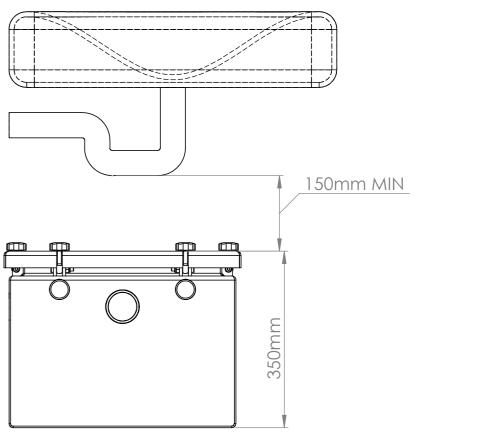

## **REQUIRED HEADROOM FOR THIS MODEL**

### 180mm REQUIRED AT BOTH ENDS OF GREASETRAP FOR **PIPEWORK AS SHOWN**

 $\bigcirc$ COPYRIGHT RESERVED (Taylormade Facilities Ltd.)

DO NOT SCALE DRAWING

150mm REQUIRED AT TOP OF **GREASETRAP TO ALLOW FOR LID REMOVAL & CLEANING AS SHOWN** 