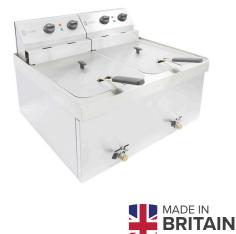

## DOUBLE TABLE TOP ELECTRIC FRYER

Simple to operate, the Parry NPDF3 double table top electric fryer delivers professional, high capacity frying without the need for hardwiring. The machine is easy to use and clean, the adjustable thermostatic controls are precise and the sturdy construction ensures the fryer is a valuable and reliable addition to your kitchen. The unit is supplied with drain taps for easy draining and cleaning.

## **KEY FEATURES**

- Countertop stand available
- 2 x9 litre capacity
- Thermostatic control
- Safety thermostat
- Lift-out control panel and element
- Batter plate, lid and baskets
- Drain tap to front
- Tank and head manufactured from high grade stainless steel
- Supplied on 2 x 13amp plugs