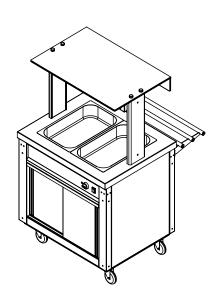

## HOT CUPBOARD WITH WET WELL BAIN MARIE AND QUARTZ HEATED GANTRY

Flexi-Serve mobile hot cupboard with wet bain marie top. Available in 4 size options to accommodate between 2 and 5 1/1 GN pans at 150mm deep. Designed to run on one plug to minimise power consumption, whilst keeping food at the optimal serving temperature.

### **FEATURES**

- GN compatible wet-well Bain Marie accommodates 150mm deep pans, bridging bars supplied
- Fan assisted hot cupboard with wire shelves holds food at ideal temperature for service
- Removable hot cupboard shelves and supports makes cleaning easier, shelves fit in a dishwasher
- Various colours of fascia panels available

- Adjustable hot cupboard shelf positions offer increased flexibility and capacity when required
- Narrow 700mm width fits easily through doorways
- 4 locking castors makes it easy to move for cleaning or storage
- Tubular tray slide supplied as standard