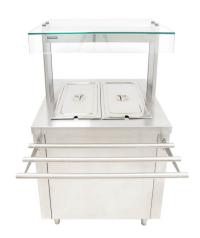

## HOT CUPBOARD WITH WET WELL BAIN MARIE AND QUARTZ HEATED GANTRY

Flexi-Serve mobile hot cupboard with wet bain marie top. Available in 4 size options to accommodate between 2 and 5 1/1 GN pans at 150mm deep. Designed to run on one plug to minimise power consumption, whilst keeping food at the optimal serving temperature.

### **FEATURES**

- GN compatible wet-well Bain Marie accommodates 150mm deep pans, bridging bars supplied
- Fan assisted hot cupboard with wire shelves holds food at ideal temperature for service
- Removable hot cupboard shelves and supports makes cleaning easier, shelves fit in a dishwasher
- Various colours of fascia panels available

- Adjustable hot cupboard shelf positions offer increased flexibility and capacity when required
- Narrow 700mm width fits easily through doorways
- 4 locking castors makes it easy to move for cleaning or storage
- Tubular tray slide supplied as standard