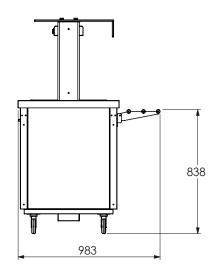

Use as a single servery or combine with other Flexi-Serve modules to create your perfect counter layout.

| Model Specification                 | FS-HBW2            | FS-HBW3            | FS-HBW4            | FS-HBW5            |
|-------------------------------------|--------------------|--------------------|--------------------|--------------------|
| Dimensions (w x d x h) mm           | 860x700x900        | 1160x700x900       | 1495x700x900       | 1830x700x900       |
| Temperature Range (°C)              | 30-90              | 30-90              | 30-90              | 30-90              |
| Total Power KW)                     | 3.1                | 3.3                | 4.7                | 4.9                |
| Plug Type                           | 16 Amp<br>Commando | 16 Amp<br>Commando | 32 Amp<br>Commando | 32 Amp<br>Commando |
| Weight Packed (kg)                  | 96                 | 136                | 150.5              | 191.5              |
| Weight Unpacked (kg)                | 86                 | 108                | 128.5              | 169.5              |
| Dimensions incl. Gantry & Trayslide | 860x983x1440       | 1160x983x1440      | 1495x983x1440      | 1830x983x1440      |

#### FS-HBW2 LINE DRAWING

Dimensions in mm

757 With tray slide in the down position