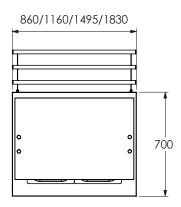

Use as a single servery or combine with other Flexi-Serve modules to create your perfect counter layout.

| Model Specification                 | FS-HBW2            | FS-HBW3            | FS-HBW4            | FS-HBW5            |
|-------------------------------------|--------------------|--------------------|--------------------|--------------------|
| Dimensions (w x d x h) mm           | 860x700x900        | 1160x700x900       | 1495x700x900       | 1830x700x900       |
| Temperature Range (°C)              | 30-90              | 30-90              | 30-90              | 30-90              |
| Total Power KW)                     | 3.1                | 3.3                | 4.7                | 4.9                |
| Plug Type                           | 16 Amp<br>Commando | 16 Amp<br>Commando | 32 Amp<br>Commando | 32 Amp<br>Commando |
| Weight Packed (kg)                  | 96                 | 136                | 150.5              | 191.5              |
| Weight Unpacked (kg)                | 86                 | 108                | 128.5              | 169.5              |
| Dimensions incl. Gantry & Trayslide | 860x983x1440       | 1160x983x1440      | 1495x983x1440      | 1830x983x1440      |

#### FS-HBW2 LINE DRAWING

Dimensions in mm

757 With tray slide in the down position