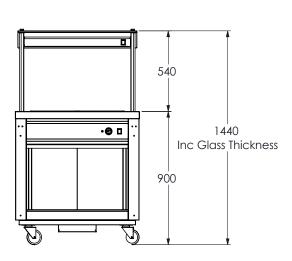

Use as a single servery or combine with other Flexi-Serve modules to create your perfect counter layout.

| Model Specification                 | FS-HBW2            | FS-HBW3            | FS-HBW4            | FS-HBW5            |
|-------------------------------------|--------------------|--------------------|--------------------|--------------------|
| Dimensions (w x d x h) mm           | 860x700x900        | 1160x700x900       | 1495x700x900       | 1830x700x900       |
| Temperature Range (°C)              | 30-90              | 30-90              | 30-90              | 30-90              |
| Total Power KW)                     | 3.1                | 3.3                | 4.7                | 4.9                |
| Plug Type                           | 16 Amp<br>Commando | 16 Amp<br>Commando | 32 Amp<br>Commando | 32 Amp<br>Commando |
| Weight Packed (kg)                  | 96                 | 136                | 150.5              | 191.5              |
| Weight Unpacked (kg)                | 86                 | 108                | 128.5              | 169.5              |
| Dimensions incl. Gantry & Trayslide | 860x983x1440       | 1160x983x1440      | 1495x983x1440      | 1830x983x1440      |

#### FS-HBW2 LINE DRAWING

Dimensions in mm

757 With tray slide in the down position