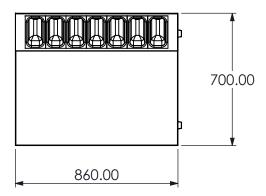

### **FS-CU LINE DRAWING**

#### Dimensions in mm

| Model Specification            | FS-CU        | FS-CUB        |
|--------------------------------|--------------|---------------|
| Dimensions (w x d x h) mm      | 860x700x900  | 1160x700x900  |
| Weight Packed (kg)             | 80           | 80            |
| Weight Unpacked (kg)           | 65           | 65            |
| Dimensions (inc backsplash) mm | 860x700x1080 | 1160x700x1080 |