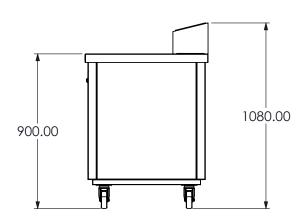

# FS-CU

### **FS-CU LINE DRAWING**

#### Dimensions in mm

| Model Specification            | FS-CU        | FS-CUB        |
|--------------------------------|--------------|---------------|
| Dimensions (w x d x h) mm      | 860x700x900  | 1160x700x900  |
| Weight Packed (kg)             | 80           | 80            |
| Weight Unpacked (kg)           | 65           | 65            |
| Dimensions (inc backsplash) mm | 860x700x1080 | 1160x700x1080 |