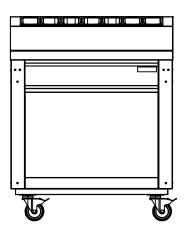

nits hold 7 x 1/9 gastronorms at 100mm deep, with the stand hold holidng trays up to 350mm x 500mm. Both units feature 4 locking castors.







| Model Specification            | FS-CU        | FS-CUB        |
|--------------------------------|--------------|---------------|
| Dimensions (w x d x h) mm      | 860x700x900  | 1160x700x900  |
| Weight Packed (kg)             | 80           | 80            |
| Weight Unpacked (kg)           | 65           | 65            |
| Dimensions (inc backsplash) mm | 860x700x1080 | 1160x700x1080 |

## **FEATURES**

- Holds 7 x 1/9 gastronorms at 100mm deep
- FS-CUB includes a cupboard with a door lock
- Tray stand holds trays up to 350mm x 500mm
- Various colour fascia panels available





# FS-CU

### **FS-CU LINE DRAWING**

#### Dimensions in mm







## **AVAILABLE ACCESSORIES**

Island glass or Assisted glass at an additional cost





# **FS-CUB**

### **FS-CUB LINE DRAWING**

Dimensions in mm







## **AVAILABLE ACCESSORIES**

Island glass or Assisted glass at an additional cost