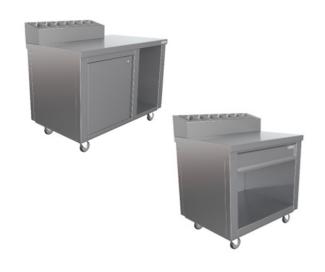

# **CONDIMENTS TROLLEY**

The Flexi-Serve condiments trolley units have been designed to compliment the range. The units hold 7 x 1/9 gastronorms at 100mm deep, with the stand hold holidng trays up to 350mm x 500mm. Both units feature 4 locking castors.

## **FEATURES**

- Holds 7 x 1/9 gastronorms at 100mm deep
- FS-CUB includes a cupboard with a door lock
- Tray stand holds trays up to 350mm x 500mm
- Various colour fascia panels available