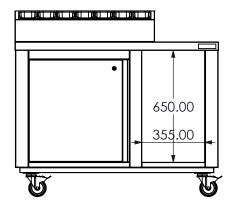

## **FEATURES**

- Holds 7 x 1/9 gastronorms at 100mm deep
- FS-CUB includes a cupboard with a door lock
- Tray stand holds trays up to 350mm x 500mm
- Various colour fascia panels available

| Model Specification            | FS-CU        | FS-CUB        |
|--------------------------------|--------------|---------------|
| Dimensions (w x d x h) mm      | 860x700x900  | 1160x700x900  |
| Weight Packed (kg)             | 80           | 80            |
| Weight Unpacked (kg)           | 65           | 65            |
| Dimensions (inc backsplash) mm | 860x700x1080 | 1160x700x1080 |