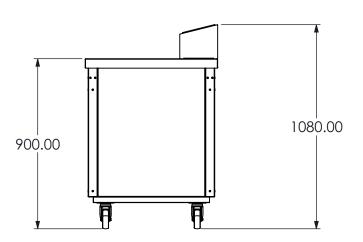

### **FS-CUB LINE DRAWING**

Dimensions in mm

| Model Specification            | FS-CU        | FS-CUB        |
|--------------------------------|--------------|---------------|
| Dimensions (w x d x h) mm      | 860x700x900  | 1160x700x900  |
| Weight Packed (kg)             | 80           | 80            |
| Weight Unpacked (kg)           | 65           | 65            |
| Dimensions (inc backsplash) mm | 860x700x1080 | 1160x700x1080 |