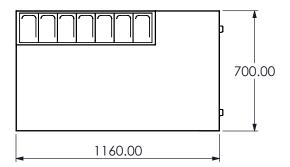

# **FS-CUB**

### **FS-CUB LINE DRAWING**

Dimensions in mm

| Model Specification            | FS-CU        | FS-CUB        |
|--------------------------------|--------------|---------------|
| Dimensions (w x d x h) mm      | 860x700x900  | 1160x700x900  |
| Weight Packed (kg)             | 80           | 80            |
| Weight Unpacked (kg)           | 65           | 65            |
| Dimensions (inc backsplash) mm | 860x700x1080 | 1160x700x1080 |