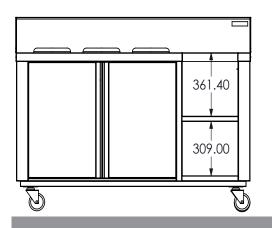

- Tray stand holds up to 350mm x 500mm
- Various fascia panel colours available

## **FEATURES**

- Full length splashback
- 4 locking castors
- 3 scrap holes with rubber rings
- 3 removable bins included ideal for general waste or recycling
- Lift off doors combine cleans looks with easy access