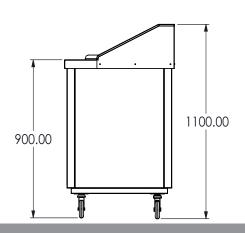

| Model Specification        | FS-CT         |
|----------------------------|---------------|
| Dimensions (w x d x h) mm  | 1495x700x900  |
| Total Power kW             | N/A           |
| Plug Type                  | N/A           |
| Weight Packed (kg)         | 136           |
| Weight Unpacked (kg)       | 108           |
| Dimensions incl splashback | 1495x700x1100 |

### **FS-CT LINE DRAWING**

#### Dimensions in mm