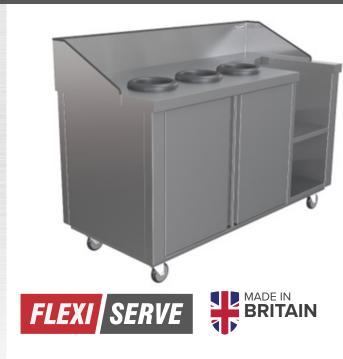

# FLEXI-SERVE CLEARING TROLLEY

Flexi-Serve mobile clearing trolley has been designed to be easily moved into position and has four braked castors to avoid movement whilst in operation. The unit features 3 removable bins, ideal for general waste or recycling and has lift off doors for easy access.

## **FEATURES**

- Full length splashback
- 4 locking castors
- 3 scrap holes with rubber rings
- 3 removable bins included ideal for general waste or recycling
- Lift off doors combine cleans looks with easy access