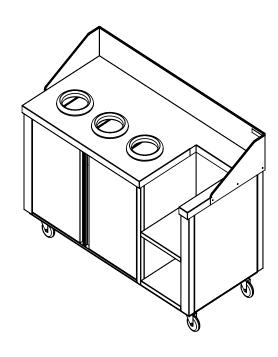

# FLEXI-SERVE CLEARING TROLLEY

Flexi-Serve mobile clearing trolley has been designed to be easily moved into position and has four braked castors to avoid movement whilst in operation. The unit features 3 removable bins, ideal for general waste or recycling and has lift off doors for easy access.

## **FEATURES**

- Full length splashback
- 4 locking castors
- 3 scrap holes with rubber rings
- 3 removable bins included ideal for general waste or recycling
- Lift off doors combine cleans looks with easy access

- Tray stand holds up to 350mm x 500mm
- Various fascia panel colours available