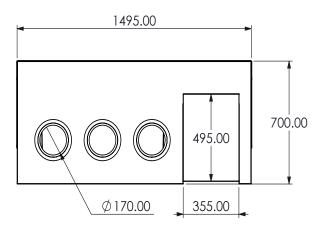

### **FS-CT LINE DRAWING**

#### Dimensions in mm

| Model Specification        | FS-CT         |
|----------------------------|---------------|
| Dimensions (w x d x h) mm  | 1495x700x900  |
| Total Power kW             | N/A           |
| Plug Type                  | N/A           |
| Weight Packed (kg)         | 136           |
| Weight Unpacked (kg)       | 108           |
| Dimensions incl splashback | 1495x700x1100 |