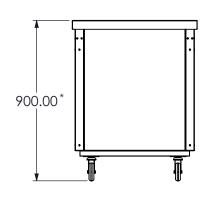

#### Ambient Open Unit

- Allows you to build the perfect configuration4 locking castors
- Manufactured from stainless steel

| Model Specification                    | FS-AO       |
|----------------------------------------|-------------|
| Dimensions (no accessories) mm (wxdxh) | 600x700x900 |
| Dimensions (trayslide down) mm (wxdxh) | N/A         |
| Dimensions (trayslide up) mm (wxdxh)   | N/A         |
| Total Power kW                         | N/A         |
| Temperature Range (°C)                 | N/A         |
| Weight Unpacked (kg)                   | 40          |

## **Ambient Open Unit**

<sup>\*800</sup>mm high units also available, overall height and tray slide height reduce by 100mm accordingly

\*\* Unit depth is 757mm with the tray slide down All dimensions in mm