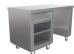

# **Ambient Open Unit**

#### Ambient Open Unit

- Allows you to build the perfect configuration4 locking castors
- Manufactured from stainless steel

| Model Specification                    | FS-AO       |
|----------------------------------------|-------------|
| Dimensions (no accessories) mm (wxdxh) | 600x700x900 |
| Dimensions (trayslide down) mm (wxdxh) | N/A         |
| Dimensions (trayslide up) mm (wxdxh)   | N/A         |
| Total Power kW                         | N/A         |
| Temperature Range (°C)                 | N/A         |
| Weight Unpacked (kg)                   | 40          |

## **Ambient Open Unit**

<sup>\*800</sup>mm high units also available, overall height and tray slide height reduce by 100mm accordingly

\*\* Unit depth is 757mm with the tray slide down All dimensions in mm