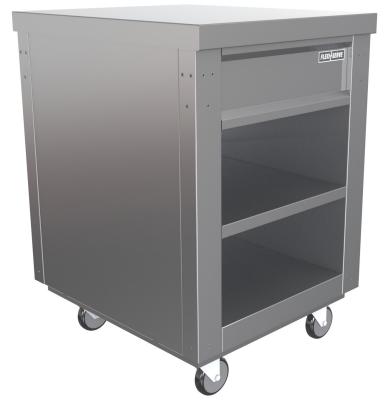

# **Ambient Open Unit**

#### FS-AO

#### Ambient Open Unit

- Allows you to build the perfect configuration4 locking castors
- Manufactured from stainless steel

| Model Specification                    | FS-AO       |
|----------------------------------------|-------------|
| Dimensions (no accessories) mm (wxdxh) | 600x700x900 |
| Dimensions (trayslide down) mm (wxdxh) | N/A         |
| Dimensions (trayslide up) mm (wxdxh)   | N/A         |
| Total Power kW                         | N/A         |
| Temperature Range (°C)                 | N/A         |
| Weight Unpacked (kg)                   | 40          |