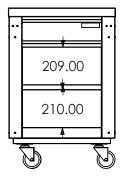

#### Ambient Open Unit

- Allows you to build the perfect configuration4 locking castors
- Manufactured from stainless steel

| Model Specification                    | FS-AO       |
|----------------------------------------|-------------|
| Dimensions (no accessories) mm (wxdxh) | 600x700x900 |
| Dimensions (trayslide down) mm (wxdxh) | N/A         |
| Dimensions (trayslide up) mm (wxdxh)   | N/A         |
| Total Power kW                         | N/A         |
| Temperature Range (°C)                 | N/A         |
| Weight Unpacked (kg)                   | 40          |

## **Ambient Open Unit**

<sup>\*800</sup>mm high units also available, overall height and tray slide height reduce by 100mm accordingly

\*\* Unit depth is 757mm with the tray slide down All dimensions in mm