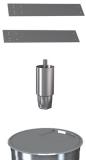

### FS-JP Joining Plates

- Allows you to build the perfect configuration
- FS-FT Feet
  - 4 height adjustable feet

## FS-CP Cable Port

• Keep your surfaces cable free