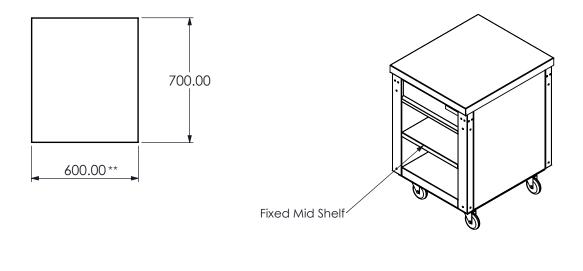

#### Ambient Open Unit

- Allows you to build the perfect configuration4 locking castors
- Manufactured from stainless steel

| Model Specification                    | FS-AO       |
|----------------------------------------|-------------|
| Dimensions (no accessories) mm (wxdxh) | 600x700x900 |
| Dimensions (trayslide down) mm (wxdxh) | N/A         |
| Dimensions (trayslide up) mm (wxdxh)   | N/A         |
| Total Power kW                         | N/A         |
| Temperature Range (°C)                 | N/A         |
| Weight Unpacked (kg)                   | 40          |

## **Ambient Open Unit**

<sup>\*800</sup>mm high units also available, overall height and tray slide height reduce by 100mm accordingly

\*\* Unit depth is 757mm with the tray slide down All dimensions in mm