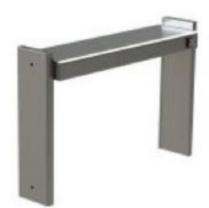

## **ASSISTED GANTRY GLASS**

Flexi-Serve standard gantry glass. Available in 4 size options. Suitable for use with all Flexi-Serve models. Flexi-Serve can be further customised using a selection of accessories and bespoke finishes to maximise function, style and branding.

| Standard Glass Option    | FS-AG2 | FS-AG3 | FS-AG4 | FS-AG5 |
|--------------------------|--------|--------|--------|--------|
| Dimensions (Width in mm) | 860    | 1160   | 1495   | 1830   |

| Model - LED Gantry   | FS-LG2 | FS-LG3 | FS-LG4 | FS-LG5 |
|----------------------|--------|--------|--------|--------|
| LED lights           | 1      | 2      | 2      | 3      |
| Dimensions (w in mm) | 860    | 1160   | 1495   | 1830   |
| Total Power (W)      | 10     | 20     | 20     | 30     |
| Plug Type            | 13 Amp | 13 Amp | 13 Amp | 13 Amp |