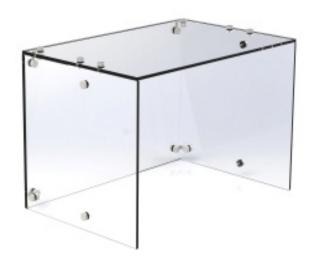

## **ASSISTED GANTRY GLASS**

Flexi-Serve standard gantry glass. Available in 4 size options. Suitable for use with all Flexi-Serve models. Flexi-Serve can be further customised using a selection of accessories and bespoke finishes to maximise function, style and branding.

| Standard Glass Option    | FS-AG2 | FS-AG3 | FS-AG4 | FS-AG5 |
|--------------------------|--------|--------|--------|--------|
| Dimensions (Width in mm) | 860    | 1160   | 1495   | 1830   |

| Model - LED Gantry   | FS-LG2 | FS-LG3 | FS-LG4 | FS-LG5 |
|----------------------|--------|--------|--------|--------|
| LED lights           | 1      | 2      | 2      | 3      |
| Dimensions (w in mm) | 860    | 1160   | 1495   | 1830   |
| Total Power (W)      | 10     | 20     | 20     | 30     |
| Plug Type            | 13 Amp | 13 Amp | 13 Amp | 13 Amp |