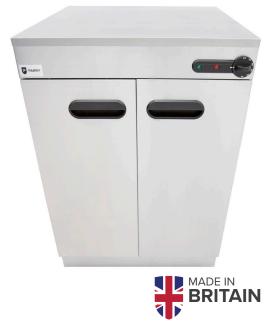

## SMALL DOUBLE ELECTRIC PLATE WARMER

Providing discrete under counter-storage for heated plates, the Parry 1869 plate warmer is compact, reliable and easy to use. Accommodating up to 180 plates, the two-door frame provides access to bulk stacks of crockery, while the internal temperature can be thermostatically controlled from the outside.

| Unpacked weight (kg)      | 41              |
|---------------------------|-----------------|
| Packed weight (kg)        | 61              |
| Dimensions (w x d x h) mm | 605 x 595 x 905 |
| Capacity                  | 180 plates      |
| Plug                      | 1               |
| Overall power rating      | 2kW             |
| Warranty                  | 2 years         |

## KEY FEATURES

- Approximately 180, 10" plate capacity
- · Thermostatically controlled
- Temperature range up to 80°C
- 3 chrome wire shelves
- Floor standing
- Manufactured from high grade stainless steel
- Supplied on a 13amp plug