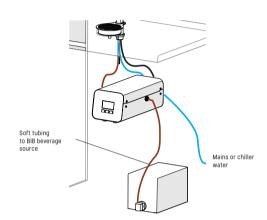

ODE        | DIMENSIONS<br>(D X W X H mm)           | OUTPUT/HR (L) |               | PLUMBING REQS | POWER @ 220V |     | CONCENTRATE<br>RATIO RANGE |  |
| Control Box<br>1000940    | 359 x 140 x 175                        | 126           |               | 3/4" BSP      | 40W, 0.17A   |     | 1:1 - 1 :9                 |  |
| ITEM                      | PACKAGING DIMENSIONS<br>(L x W x H mm) |               |               | WEIGHT        | QTY / PALLET |     | PALLET                     |  |
| Font                      | 290 x 570 x 215                        |               |               | 2kg           |              | Ę   | 54                         |  |

# POUR'D CONCENTRATE



#### POUR'D CONCENTRATE

POUR'D 3B CONCENTRATE 5000940C3B

### Mains Water or Chilled Water from FRIIA





Mains Water + Hot Water Boiler