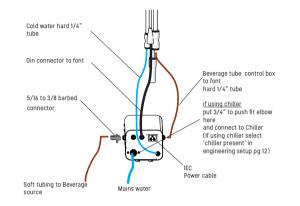

E        | DIMENSIONS<br>(D X W X H mm)           | OUTPUT/HR (L) |               | PLUMBING REQS | POWER @ 220V |     | CONCENTRATE<br>RATIO RANGE |  |
| Control Box<br>1000940    | 359 x 140 x 175                        | 126           |               | 3/4" BSP      | 40W, 0.17A   |     | 1:1 - 1 :9                 |  |
| ITEM                      | PACKAGING DIMENSIONS<br>(L x W x H mm) |               |               | WEIGHT        | QTY / PALLET |     | PALLET                     |  |
| Font                      | 290 x 570 x 215                        |               |               | 2kg           |              | Ę   | 54                         |  |

# POUR'D CONCENTRATE



#### POUR'D CONCENTRATE

POUR'D 3B CONCENTRATE 5000940C3B

### Mains Water or Chilled Water from FRIIA





Mains Water + Hot Water Boiler