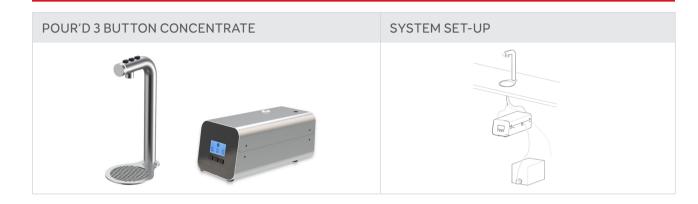

# :

FONT

| 3b POUR'D Font<br>1000942 | 168 x 120 x 287                        |               | 30 x 30 x 287 |               |              | 237 |                            |  |
|---------------------------|----------------------------------------|---------------|---------------|---------------|--------------|-----|----------------------------|--|
| NAME<br>ORDER CODE        | DIMENSIONS<br>(D X W X H mm)           | OUTPUT/HR (L) |               | PLUMBING REQS | POWER @ 220V |     | CONCENTRATE<br>RATIO RANGE |  |
| Control Box<br>1000940    | 359 x 140 x 175                        | 126           |               | 3/4" BSP      | 40W, 0.17A   |     | 1:1 - 1 :9                 |  |
| ITEM                      | PACKAGING DIMENSIONS<br>(L x W x H mm) |               |               | WEIGHT        | QTY / PALLET |     | PALLET                     |  |
| Font                      | 290 x 570 x 215                        |               |               | 2kg           |              | Ę   | 54                         |  |

#### POUR'D CONCENTRATE

POUR'D 3B CONCENTRATE 5000940C3B