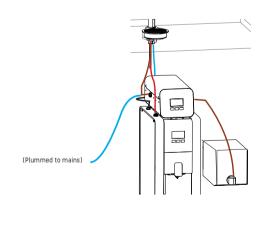

H mm)           | OUTPUT/HR (L) |               | PLUMBING REQS | POWER @ 220V |     | CONCENTRATE<br>RATIO RANGE |  |
| Control Box<br>1000940    | 359 x 140 x 175                        | 126           |               | 3/4" BSP      | 40W, 0.17A   |     | 1:1 - 1 :9                 |  |
| ITEM                      | PACKAGING DIMENSIONS<br>(L x W x H mm) |               |               | WEIGHT        | QTY / PALLET |     | PALLET                     |  |
| Font                      | 290 x 570 x 215                        |               |               | 2kg           |              | Ę   | 54                         |  |

# POUR'D CONCENTRATE



#### POUR'D CONCENTRATE

POUR'D 3B CONCENTRATE 5000940C3B

### Mains Water or Chilled Water from FRIIA





Mains Water + Hot Water Boiler