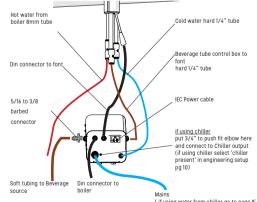

mm)           | OUTPUT/HR (L) |               | PLUMBING REQS | POWER @ 220V |     | CONCENTRATE<br>RATIO RANGE |  |
| Control Box<br>1000940    | 359 x 140 x 175                        | 126           |               | 3/4" BSP      | 40W, 0.17A   |     | 1:1 - 1 :9                 |  |
| ITEM                      | PACKAGING DIMENSIONS<br>(L x W x H mm) |               |               | WEIGHT        | QTY / PALLET |     | PALLET                     |  |
| Font                      | 290 x 570 x 215                        |               |               | 2kg           |              | Ę   | 54                         |  |

# POUR'D CONCENTRATE



#### POUR'D CONCENTRATE

POUR'D 3B CONCENTRATE 5000940C3B

### Mains Water or Chilled Water from FRIIA





Mains Water + Hot Water Boiler