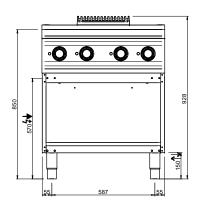

### **TECHNICAL DATA:**

| External dimensions - WxDxH (cm) | 70x73x85 |
|----------------------------------|----------|
| Nr. Plates 2,5 kW                | 2        |
| Electric oven (kW)               | 5,3      |
| IPX5                             | •        |

#### **ADDITIONAL TECHNICAL DATA:**

| Oven dimensions - WxDxH (cm) | 56x66x31        |
|------------------------------|-----------------|
| Total power (kW)             | 13,9            |
| Supply (N)                   | 400V 3N 50/60Hz |
| Weight (kg)                  | 99              |
| Volume (m3)                  | 0,8             |