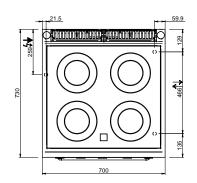

### **TECHNICAL DATA:**

| External dimensions - WxDxH (cm) | 70x73x85 |
|----------------------------------|----------|
| Nr. Plates 2,5 kW                | 2        |
| Electric oven (kW)               | 5,3      |
| IPX5                             | •        |

#### **ADDITIONAL TECHNICAL DATA:**

| Oven dimensions - WxDxH (cm) | 56x66x31        |
|------------------------------|-----------------|
| Total power (kW)             | 13,9            |
| Supply (N)                   | 400V 3N 50/60Hz |
| Weight (kg)                  | 99              |
| Volume (m3)                  | 0,8             |