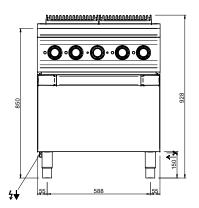

### **TECHNICAL DATA:**

| External dimensions - WxDxH (cm) | 70x73x85 |
|----------------------------------|----------|
| Nr. Plates 2,5 kW                | 2        |
| Electric oven (kW)               | 5,3      |
| IPX5                             | •        |

#### **ADDITIONAL TECHNICAL DATA:**

| Oven dimensions - WxDxH (cm) | 56x66x31        |
|------------------------------|-----------------|
| Total power (kW)             | 13,9            |
| Supply (N)                   | 400V 3N 50/60Hz |
| Weight (kg)                  | 99              |
| Volume (m3)                  | 0,8             |