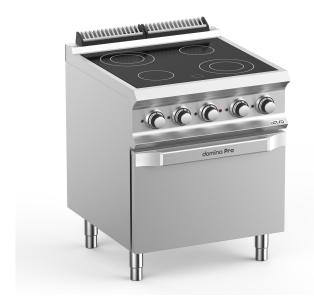

## DOMINA PRO 700 - GLASS CERAMIC TOP

# VC77FE

## 4 PLATES ON ELECTRIC OVEN

### **TECHNICAL DATA:**

| External dimensions - WxDxH (cm) | 70x73x85 |
|----------------------------------|----------|
| Nr. Plates 2,5 kW                | 2        |
| Electric oven (kW)               | 5,3      |
| IPX5                             | •        |

The sealed 6mm ceramic top offers high cleaning comfort thanks to the flat surface and cleanability of glass ceramic. It is watertight fi xed to the worktop, preventing any liquid infiltration. The heat is produced by means of electric elements underneath and transmitted by diffusion.

Independent temperature regulation for each cooking area, with 3 different power levels. Indicator lights show when each hotplate is active.