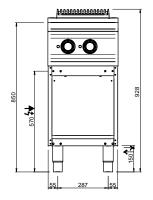

### **TECHNICAL DATA:**

| External dimensions - WxDxH (cm) | 70x73x85 |
|----------------------------------|----------|
| Nr. Plates 2,5 kW                | 2        |
| Electric oven (kW)               | 5,3      |
| IPX5                             | •        |

#### **ADDITIONAL TECHNICAL DATA:**

| Oven dimensions - WxDxH (cm) | 56x66x31        |
|------------------------------|-----------------|
| Total power (kW)             | 13,9            |
| Supply (N)                   | 400V 3N 50/60Hz |
| Weight (kg)                  | 99              |
| Volume (m3)                  | 0,8             |