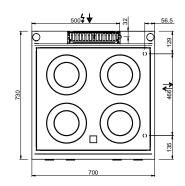

### **TECHNICAL DATA:**

| External dimensions - WxDxH (cm) | 70x73x85 |
|----------------------------------|----------|
| Nr. Plates 2,5 kW                | 2        |
| Electric oven (kW)               | 5,3      |
| IPX5                             | •        |

#### **ADDITIONAL TECHNICAL DATA:**

| Oven dimensions - WxDxH (cm) | 56x66x31        |
|------------------------------|-----------------|
| Total power (kW)             | 13,9            |
| Supply (N)                   | 400V 3N 50/60Hz |
| Weight (kg)                  | 99              |
| Volume (m3)                  | 0,8             |