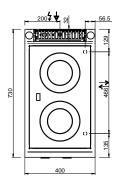

### **TECHNICAL DATA:**

| External dimensions - WxDxH (cm) | 70x73x85 |
|----------------------------------|----------|
| Nr. Plates 2,5 kW                | 2        |
| Electric oven (kW)               | 5,3      |
| IPX5                             | •        |

#### **ADDITIONAL TECHNICAL DATA:**

| Oven dimensions - WxDxH (cm) | 56x66x31        |
|------------------------------|-----------------|
| Total power (kW)             | 13,9            |
| Supply (N)                   | 400V 3N 50/60Hz |
| Weight (kg)                  | 99              |
| Volume (m3)                  | 0,8             |