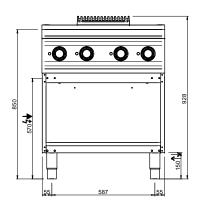

#### **TECHNICAL DATA:**

| External dimensions - WxDxH (cm) | 40x73x85        |
|----------------------------------|-----------------|
| Nr. Plates 2,5 kW                | 1               |
| IPX5                             | •               |
| ADDITIONAL TECHNICAL DATA:       |                 |
| Total power (kW)                 | 4,3             |
| Supply (N)                       | 400V 3N 50/60Hz |
| Weight (kg)                      | 53              |

#### LEGENDA SIMBOLI / LEGEND

INGRESSO GAS / GAS INLET (EN 10226-1) Ø M 1/2"

ALIMENTAZIONE ELETTRICA / POWER SUPPLY

INGRESSO ACQUA / WATER INLET Ø M 1/2"

SCARICO ACQUA / OLII WATER / OILS DRAIN

ATTACCO EQUIPOTENZIALE / EQUIPOTENTIAL

REGOLAZIONE PIEDINI / FEET ADJUSTMENT (h 0/+50) / TOP VERSION (h 0/+5)