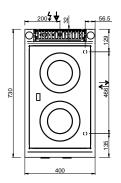

#### **TECHNICAL DATA:**

| External dimensions - WxDxH (cm) | 40x73x85        |
|----------------------------------|-----------------|
| Nr. Plates 2,5 kW                | 1               |
| IPX5                             | •               |
| ADDITIONAL TECHNICAL DATA:       |                 |
| Total power (kW)                 | 4,3             |
| Supply (N)                       | 400V 3N 50/60Hz |
| Weight (kg)                      | 53              |