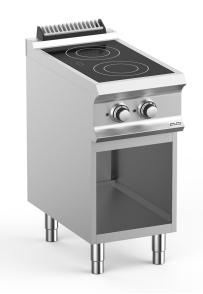

## DOMINA PRO 700 - GLASS CERAMIC TOP

# VC74A

### 2 PLATES ON OPEN CUPBOARD

#### **TECHNICAL DATA:**

| External dimensions - WxDxH (cm) | 40x73x85        |
|----------------------------------|-----------------|
| Nr. Plates 2,5 kW                | 1               |
| IPX5                             | •               |
| ADDITIONAL TECHNICAL DATA:       |                 |
| Total power (kW)                 | 4,3             |
| Supply (N)                       | 400V 3N 50/60Hz |
| Weight (kg)                      | 53              |

0,4

The sealed 6mm ceramic top offers high cleaning comfort thanks to the flat surface and cleanability of glass ceramic. It is watertight fi xed to the worktop, preventing any liquid infiltration. The heat is produced by means of electric elements underneath and transmitted by diffusion.

Volume (m3)

Independent temperature regulation for each cooking area, with 3 different power levels. Indicator lights show when each hotplate is active.