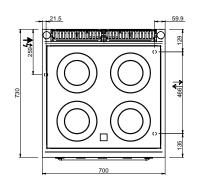

#### **TECHNICAL DATA:**

| External dimensions - WxDxH (cm) | 40x73x85        |
|----------------------------------|-----------------|
| Nr. Plates 2,5 kW                | 1               |
| IPX5                             | •               |
| ADDITIONAL TECHNICAL DATA:       |                 |
| Total power (kW)                 | 4,3             |
| Supply (N)                       | 400V 3N 50/60Hz |
| Weight (kg)                      | 53              |