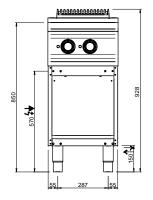

#### **TECHNICAL DATA:**

| External dimensions - WxDxH (cm) | 40x73x85        |
|----------------------------------|-----------------|
| Nr. Plates 2,5 kW                | 1               |
| IPX5                             | •               |
| ADDITIONAL TECHNICAL DATA:       |                 |
| Total power (kW)                 | 4,3             |
| Supply (N)                       | 400V 3N 50/60Hz |
| Weight (kg)                      | 53              |

#### LEGENDA SIMBOLI / LEGEND

INGRESSO GAS / GAS INLET (EN 10226-1) Ø M 1/2"

ALIMENTAZIONE ELETTRICA / POWER SUPPLY

INGRESSO ACQUA / WATER INLET Ø M 1/2"

SCARICO ACQUA / OLII WATER / OILS DRAIN

ATTACCO EQUIPOTENZIALE / EQUIPOTENTIAL

REGOLAZIONE PIEDINI / FEET ADJUSTMENT (h 0/+50) / TOP VERSION (h 0/+5)