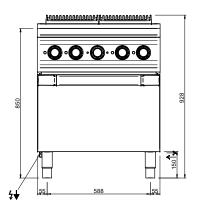

#### **TECHNICAL DATA:**

| External dimensions - WxDxH (cm) | 40x73x85        |
|----------------------------------|-----------------|
| Nr. Plates 2,5 kW                | 1               |
| IPX5                             | •               |
| ADDITIONAL TECHNICAL DATA:       |                 |
| Total power (kW)                 | 4,3             |
| Supply (N)                       | 400V 3N 50/60Hz |
| Weight (kg)                      | 53              |

#### LEGENDA SIMBOLI / LEGEND

INGRESSO GAS / GAS INLET (EN 10226-1) Ø M 1/2"

ALIMENTAZIONE ELETTRICA / POWER SUPPLY

INGRESSO ACQUA / WATER INLET Ø M 1/2"

SCARICO ACQUA / OLII WATER / OILS DRAIN

ATTACCO EQUIPOTENZIALE / EQUIPOTENTIAL

REGOLAZIONE PIEDINI / FEET ADJUSTMENT (h 0/+50) / TOP VERSION (h 0/+5)