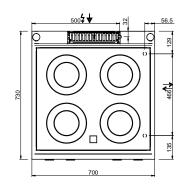

#### **TECHNICAL DATA:**

| External dimensions - WxDxH (cm) | 40x73x85        |
|----------------------------------|-----------------|
| Nr. Plates 2,5 kW                | 1               |
| IPX5                             | •               |
| ADDITIONAL TECHNICAL DATA:       |                 |
| Total power (kW)                 | 4,3             |
| Supply (N)                       | 400V 3N 50/60Hz |
| Weight (kg)                      | 53              |